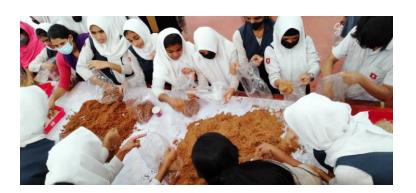

## 2. Department of Malayalam 2021-22

Workshop on Mathematical Tradition of Malayalam.

Organized a workshop with the Department of Mathematics on Mathematical Tradition of Malayalam. Mrs. Chinchusurendran took the class. 17.03.2022