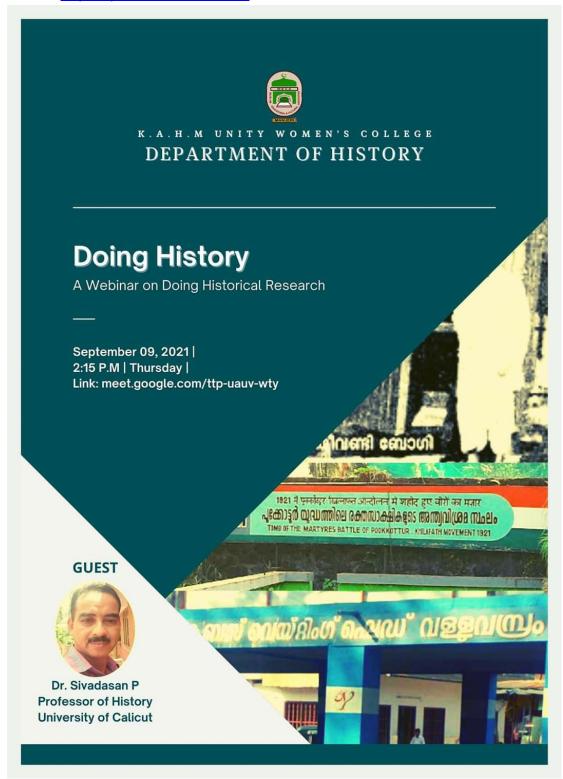

**Webinar on Research Methodology** 

A webinar on Doing Historical Research was organized by the department on 09 September 2021. Dr. P Sivadasan, Professor, Department of History, University of Calicut presented a One and half hour long talk on the relevance and methods of conducting historical research by citing examples from Kerala History. The video of the presentation can be accessed from the link: <a href="https://youtu.be/1Mll2xaFZZU">https://youtu.be/1Mll2xaFZZU</a>