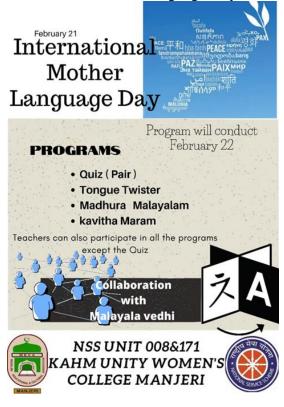

#### Observation of Mother language Day

International Mother Language Day was observed in association with NSS. 21. 02 2022