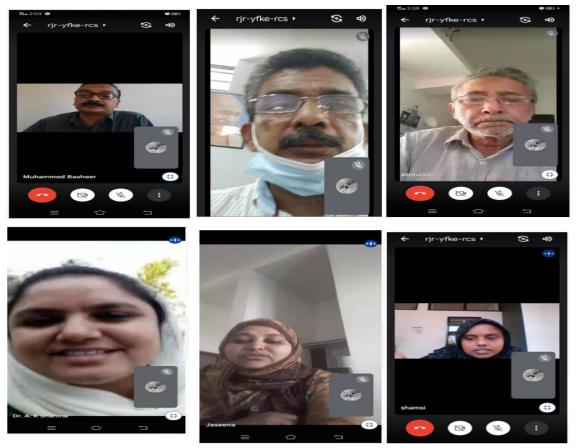

#### Date: 15.01.2022 Time: 2 PM Platform: Google Meet

Dr. Muhammed Basheer Ummathur (Associate Professor and Head of PG department of Chemistry) welcomed the participants. Principal Dr. C Saidalavi inagurated the function. Jb. O. Abdul Ali (Manager of KAHM Unity Women's College), Dr. Shahina Mol A. K (IQAC Co-ordinator and Assistant Professor of English), and Mrs. Jaseena. C (Staff Secretory and Assistant Professor of History) felicitated the function.