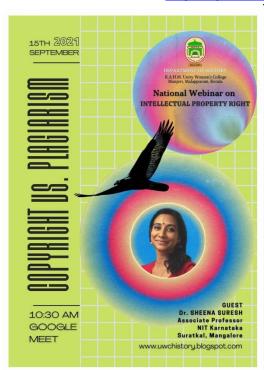

**National Webinar on Intellectual Property Right** 

On September 15, 2021, department organized a National Webinar on IPR. The webinar was inaugurated by Principal Dr. C saidalavi. Dr. Sheena from NIT Karnataka delievered a keynote address. He spoke about Copyright and Plagiarism. Dr. Shahina Mol, Head, Department of English presented her ideas on the topic, IPR: Scope and Prospects. Students and teachers from different parts of the state attened the webinar. Coordinator shabeermon welcomed the gathering and Mr. Faizal Tk delivered vote of thanks. Youtube link the event is as follows <a href="https://youtu.be/4CEjQuu81fc">https://youtu.be/4CEjQuu81fc</a>