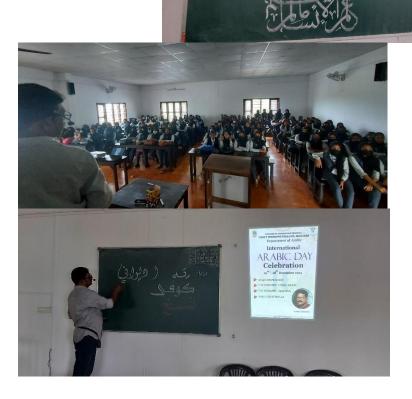

# ACTIVITY REPORT OF IPR SEMINAR/ WORKSHOP/ OTHER CONFERENCES

**National Webinar on Intellectual Property Right** 

On September 15, 2021, department organized a National Webinar on IPR. The webinar was inaugurated by Principal Dr. C saidalavi. Dr. Sheena from NIT Karnataka delievered a keynote address. He spoke about Copyright and Plagiarism. Dr. Shahina Mol, Head, Department of English presented her ideas on the topic, IPR: Scope and Prospects. Students and teachers from different parts of the state attened the webinar. Coordinator shabeermon welcomed the gathering and Mr. Faizal Tk delivered vote of thanks. Youtube link the event is as follows <a href="https://youtu.be/4CEjQuu81fc">https://youtu.be/4CEjQuu81fc</a>