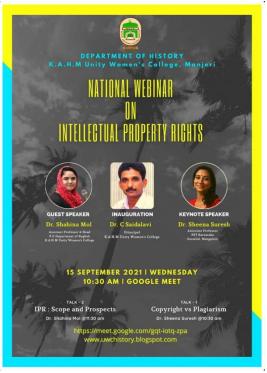

**National Webinar on Intellectual Property Right** 

On September 15, 2021, department organized a National Webinar on IPR. The webinar was inaugurated by Principal Dr. C saidalavi. Dr. Sheena from NIT Karnataka delievered a keynote address. He spoke about Copyright and Plagiarism. Dr. Shahina Mol, Head, Department of English presented her ideas on the topic, IPR: Scope and Prospects. Students and teachers from different parts of the state attened the webinar. Coordinator shabeermon welcomed the gathering and Mr. Faizal Tk delivered vote of thanks. Youtube link the event is as follows <a href="https://youtu.be/4CEjQuu81fc">https://youtu.be/4CEjQuu81fc</a>