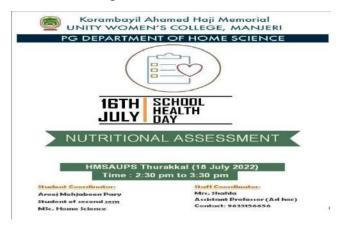

# PG DEPARTMENT OF HOME SCIENCE KAHM UNITY WOMEN'S COLLEGE MANJERI

- 1. Name of the programme: Community Intervention Programme on School Health Day
- 2. Aim, Objectives and Scope of the Programme

#### 3. Name of the coordinator/ organizing secretary:

Mrs. Shahla Karuthedath, Assistant Professor Ad hoc

- **4. Date of Programme: 18/07/2022**
- 5. Mode of the programme: Offline
- 6. Total number of attendees/participants: 1007. Organizing body: Home Science Department
- **8. Organizing committee members:** A S Anitha Begum, HoD (Convener)

#### 10. Detailed report of the programme:

The department of Home Science, on 18th July 2022, conducted a nutritional assessment programme on behalf of 'School Health Day' at HMSAUPS, Thurakkal, Manjeri. The programme was conducted by PG students of Home Science and the student representative was Ms.Areej Mehjabeen Pary. Around 100 students from the first standard were selected and they were divided into two groups. Their heights and weights were measured and the data collected was analysed to assess the nutritional status of the selected school students. The results were consolidated and the report was handed over to the school authorities.