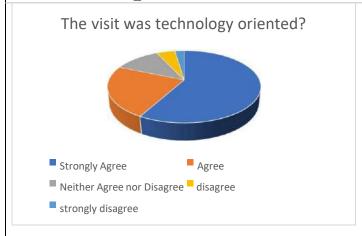

organized in two sessions; both of which were handled by Mrs Ramla Beevi. The initial session was about the 'Prevalent Higher Opportunities after Commerce Graduation'. The second session gave special orientation to MBA programmes and Mrs Ramla Beevi disclosed some conclusive strategies for cracking CAT exam in the session. It was followed by a vigorous interactive session. The programme ended after a feedback session. Dr. Febina. K was the coordinator of the programme. 11.Feedback of the programme Highly UsefulUseful A total of 90 percent of the participants commented 12.Feedback analysis that the visit was highly useful and the rest 10 percent remarked that it was useful. 13. Outcome, Evaluation, 1. Increased access to higher education: The results of the and programme helped break down barriers to higher programme