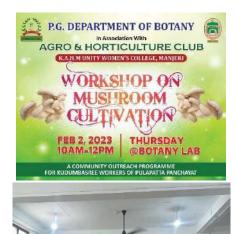

it to the head teacher of GLPS Narukara, Mrs Sabitha and Head Master of AUPS Pattarkulam, Mr Muhammed Kutty in presence of faculty members of each institution. They promised to maintain the plants in the herbal garden of the school. The programme was conducted under the leadership of Dr Geethika and Mrs Shirin, Guest Faculties PG Department of Botany.





#### 4. Mushroom cultivation

On Feb 2 nd 2023, Thursday P.G. Department of Botany conducted a workshop on mushroom cultivation for Kudumbasree members of Pulpatta Panchayath. The programme was inaugurated by Dr. Muhammad Basheer Ummathur, College Principal. The training session was led by Dr. Usman.A , Head of the department of Botany and other teachers of the department. Around 15 kudumbasree workers benefited the programme.













| 02-02-20: