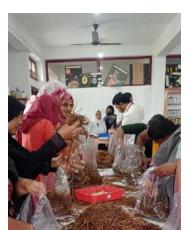

t to the head teacher of GLPS Narukara, Mrs Sabitha and Head Master of AUPS Pattarkulam, Mr Muhammed Kutty in presence of faculty members of each institution. They promised to maintain the plants in the herbal garden of the school. The programme was conducted under the leadership of Dr Geethika and Mrs Shirin, Guest Faculties PG Department of Botany.





#### 4. Mushroom cultivation

On Feb 2 nd 2023, Thursday P.G. Department of Botany conducted a workshop on mushroom cultivation for Kudumbasree members of Pulpatta Panchayath. The programme was inaugurated by Dr. Muhammad Basheer Ummathur, College Principal. The training session was led by Dr. Usman.A , Head of the department of Botany and other teachers of the department. Around 15 kudumbasree workers benefited the programme.













| 02-02-20: