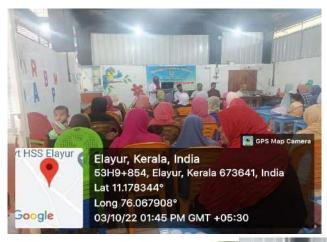

#### 11. Detailed report of the programme:

As part of national child health day, the PG Department of Home Science and Trend preschool, Elayur conducted a nutritional status assessment programme among preschool children on 3rd October 2022. The third semester Home Science students (Nutrition and Dietetics) students namely Rashidha Banu. P.P., Thashreefa P. M., Shamna. K., Raheela.

Tiba, K. K. and Hasna Abdusalam assessed the nutritional status of the preschoolers based on their height, weight and BMI and provided diet counselling to their parents. Mrs.Rashidha Banu P.P. conducted a general awareness class for the parents on the importance of nutritionally balanced food for preschoolers. Mrs Shahla.K., Assistant Professor (Adhoc) of PG. Department of Home Science was the faculty coordinator.