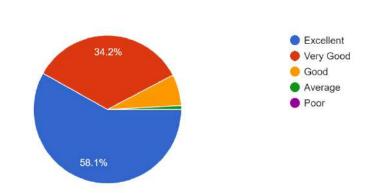

### Was the seminar useful? 58 responses

How do you rate the seminar? 1- Poor 2- Satisfactory 3- Good 4- Very good 5- Excellent 58 responses