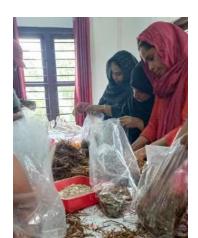

ed it to the head teacher of GLPS Narukara, Mrs Sabitha and Head Master of AUPS Pattarkulam, Mr Muhammed Kutty in presence of faculty members of each institution. They promised to maintain the plants in the herbal garden of the school. The programme was conducted under the leadership of Dr Geethika and Mrs Shirin, Guest Faculties PG Department of Botany.





#### 4. Mushroom cultivation

On Feb 2 nd 2023, Thursday P.G. Department of Botany conducted a workshop on mushroom cultivation for Kudumbasree members of Pulpatta Panchayath. The programme was inaugurated by Dr. Muhammad Basheer Ummathur, College Principal. The training session was led by Dr. Usman.A , Head of the department of Botany and other teachers of the department. Around 15 kudumbasree workers benefited the programme.













| 02-02-20: