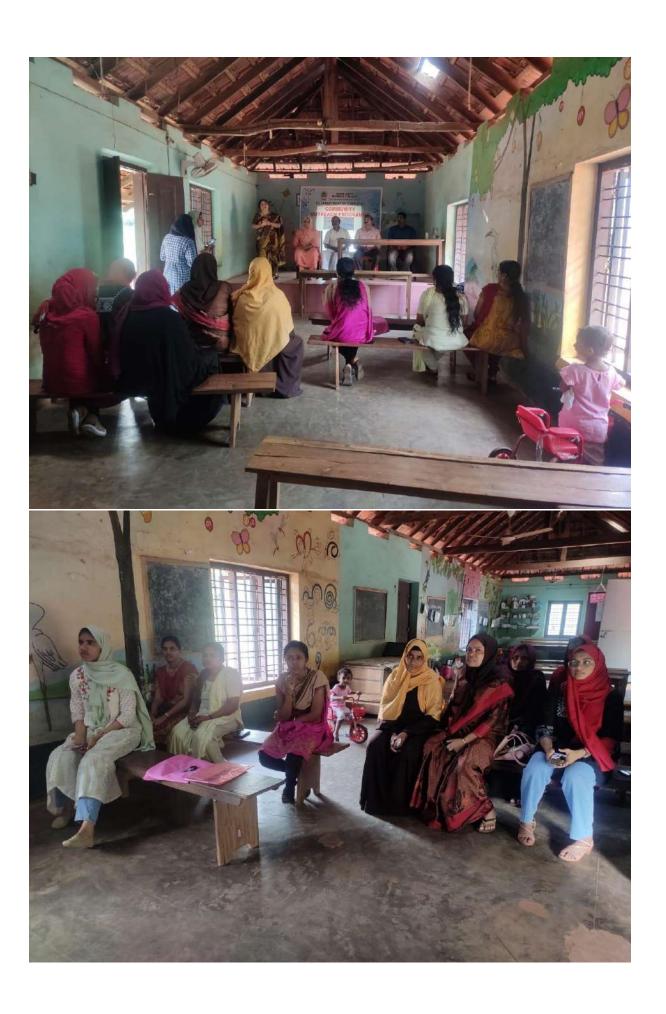

#### 10. **Detailed report of the programme:**

World Arthritis day is a global awareness day held every year on 12 October. In connection with this, the PG Department of Home Science conducted a community outreach programme on 25the October 2022 at Koolamadom Anganawadi, Narukara. Mrs.Shirin E. K, III Sem M.Sc. Home Science conducted an awareness class on 'Arthritis and its remedial measures. After the talk, an exercise session was also conducted for the participants. A brochure of arthritis was circulated among the members. Mrs. Udaya (Anganwadi Teacher) delivered a vote of thanks for the programme. The programme was coordinated by Mrs. Nishidha Haridas, Assistant Professor (Ad hoc), and the student coordinator was Ms. Rashida Banu, III Sem M.Sc Home Science (Nutrition and Dietetics).

### KAHM UNITY WOMEN'S COLLEGE, MANJERI

### 'Arthritis & Its Remedial Measures'

Presentation: SHERIN EK (Student of 3rd Sem MSc Home Science -Nutrition & Dietetics)

Mrs. RASHIDA BANU Student of 3rd Sem MSc Home Science - Nutrition & Dietetics

October 25 2022 Tuesday 02:00 PM - 04:00 PM