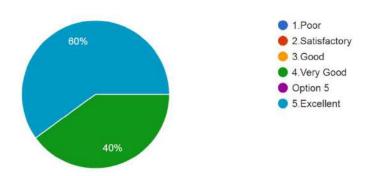

representative was Ms.Areej Mehjabeen Pary. Around 100 students from the first standard were selected and they were divided into two groups. Their heights and weights were measured and the data collected was analysed to assess the nutritional status of the selected school students. The results were consolidated and the report was handed over to the school authorities.









12. Feedback of the programme: All of the school authorities commented that they understood the nutritional status of preschool children in their school and they will take necessary action to improve nutritional status of children.

#### 13. Feedback analysis:

Did the school authorities will try to take necessary action to reduce under nutrition in children 5 responses



How do you rate this programme 5 responses



#### 14. Outcome, Evaluation and results of the programme

School Health Day was organized for the children in the Primary School with different activities taking place for each class. Children learned about taking care of their body through healthy eating, keeping clean, and doing exercise and many more ways

#### Signature of the organizing secretary



# PG DEPARTMENT OF HOME SCIENCE KAHM UNITY WOMEN'S COLLEGE, MANJERI

- 1. Name of the programme: Pothichoru
- 2. Aim, Objectives, and Scope of the programme:

#### Aim:

- To increases social awareness and responsibility as well in students.
- To promote charity among students.

#### **Objectives:**

- To increases social awareness and responsibility as well in students.
- To promote charity among students.
- To create personality devel