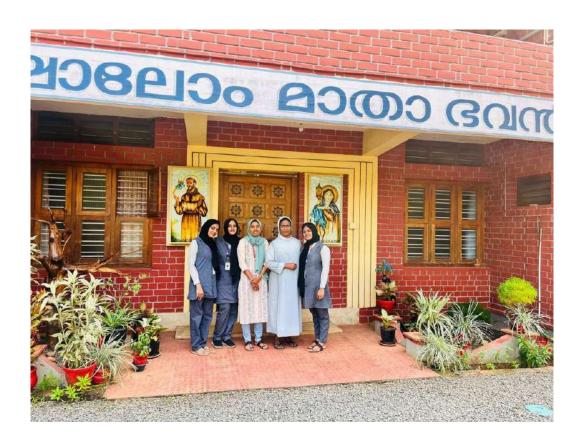

Home Science is a socially committed course and, keeping this in mind, the department is happy to conduct many socially relevant programs. The "Pothichoru" – Packed lunch was launched by clicking the logo by Jb. Munawar Ali Shihab Thangal (President, College Management Committee) at the Home Science fest held on 2nd March 2017. It was implemented as a community welfare program with the motive of distributing "Pothichoru" to Shalomatha Bhavan, Cherani Manjeri. It belongs to the Franciscan Missionary Sisters Association. It is a home for mentally ill and destitute women. Presently, 68 inmates are there. The age range of people who stay there is 30 to 95 years. Only five sisters and two supporting staff members work there. Every Tuesday, the students were asked to bring Pothichoru from their homes. It was distributed to the above-mentioned oldage home. An amount of 10 rupees was also collected from those who were not able to bring Pothichoru.

At the end of every year, daily grocery items as per the needs of institution were brought and handed to the matron in the presence of students. And also the amount used for transportation of packed lunches from college to old age home. The department gives this opportunity not only for the department students but also for nutrition club members and further extends to the students of the college. It is a great privilege to announce that the home science department faculties along with the students is making this feeding programme a great success. This is an ongoing program. In the academic year of 2022-23, a total 694 packed lunches were donated from July 2022 to February 2023. We would like to continue it forever. Ms. Loosiya KP and Ms. Rishana PP, student of II year B.Sc. FCS were the faculty and student coordinators for the year 2022-23.