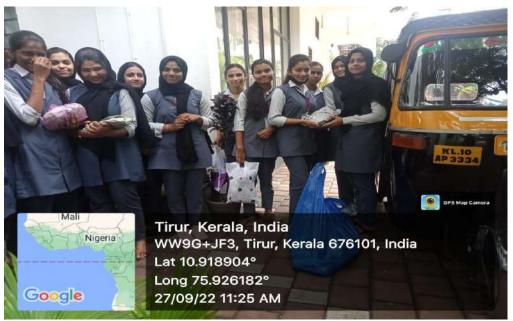

Home Science is a socially committed course and, keeping this in mind, the department is happy to conduct many socially relevant programs. The "Pothichoru" – Packed lunch was launched by clicking the logo by Jb. Munawar Ali Shihab Thangal (President, College Management Committee) at the Home Science fest held on 2nd March 2017. It was implemented as a community welfare program with the motive of distributing "Pothichoru" to Shalomatha Bhavan, Cherani Manjeri. It belongs to the Franciscan Missionary Sisters Association. It is a home for mentally ill and destitute women. Presently, 68 inmates are there. The age range of people who stay there is 30 to 95 years. Only five sisters and two supporting staff members work there. Every Tuesday, the students were asked to bring Pothichoru from their homes. It was distributed to the above-mentioned oldage home. An amount of 10 rupees was also collected from those who were not able to bring Pothichoru.

At the end of every year, daily grocery items as per the needs of institution were brought and handed to the matron in the presence of students. And also the amount used for transportation of packed lunches from college to old age home. The department gives this opportunity not only for the department students but also for nutrition club members and further extends to the students of the college. It is a great privilege to announce that the home science department faculties along with the students is making this feeding programme a great success. This is an ongoing program. In the academic year of 2022-23, a total 694 packed lunches were donated from July 2022 to February 2023. We would like to continue it forever. Ms. Loosiya KP and Ms. Rishana PP, student of II year B.Sc. FCS were the faculty and student coordinators for the year 2022-23.