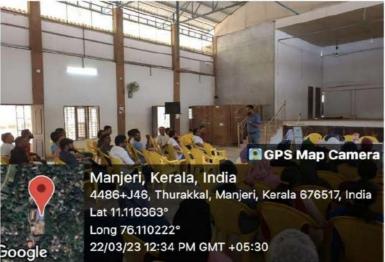

| 10.Detailed report of the programme | Under the aegis of Community Language Aquisition Program ( CLAP), platform for schools based outreach program for English teaching and learning, PG and Research Department of English organized an orientation session on Effective Classroom Communication for the primary school teachers of HMSAUP school Thurakkal, Manjeri on 22/03/2023.  Eighty teachers attended the program.  Manager of the school inaugurated the training session. Head of the Department of English Dr Shahina Mol AK delivered the concept note of the program and Sidhique P, Assistant Professor of English, handled the session. Headmaster of the school Mr Saleem Perimbalam welcomed the gathering. |
|-------------------------------------|------------------------------------------------------------------------------------------------------------------------------------------------------------------------------------------------------------------------------------------------------------------------------------------------------------------------------------------------------------------------------------------------------------------------------------------------------------------------------------------------------------------------------------------------------------------------------------------------------------------------------------------------------------------------------------------|
| 11.Feedback of the programme        | COLLECTED                                                                                                                                                                                                                                                                                                                                                                                                                                                                                                                                                                                                                                                                                |
| 12.Feedback analysis                |                                                                                                                                                                                                                                                                                                                                                                                                                                                                                                                                                                                                                                                                                          |

#### Report

Under the aegis of Community Language Aquisition Program ( CLAP) , platform for schools based outreach program for English teaching and learning, PG and Research Department of English organized an orientation session on Effective Classroom Communication for the primary school teachers of HMSAUP school Thurakkal, Manjeri .

Eighty teachers attended the program. Manager of the school inaugurated the training session. Head of the Department of English Dr Shahina Mol AK delivered the concept note of the program and Sidhique P, Assistant Professor of English, handled the session. Headmaster of the school Mr Saleem Perimbalam welcomed the gathering.