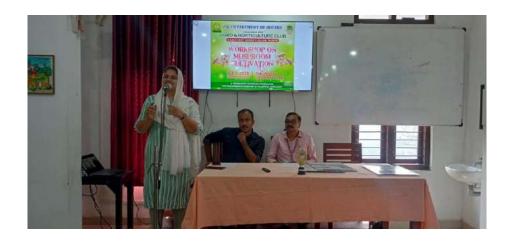

| 10.Detailed report of the programme | Under the aegis of Community Language Aquisition Program ( CLAP), platform for schools based outreach program for English teaching and learning, PG and Research Department of English organized an orientation session on Effective Classroom Communication for the primary school teachers of HMSAUP school Thurakkal, Manjeri on 22/03/2023.  Eighty teachers attended the program.  Manager of the school inaugurated the training session. Head of the Department of English Dr Shahina Mol AK delivered the concept note of the program and Sidhique P, Assistant Professor of English, handled the session. Headmaster of the school Mr Saleem Perimbalam welcomed the gathering. |
|-------------------------------------|------------------------------------------------------------------------------------------------------------------------------------------------------------------------------------------------------------------------------------------------------------------------------------------------------------------------------------------------------------------------------------------------------------------------------------------------------------------------------------------------------------------------------------------------------------------------------------------------------------------------------------------------------------------------------------------|
| 11.Feedback of the programme        | COLLECTED                                                                                                                                                                                                                                                                                                                                                                                                                                                                                                                                                                                                                                                                                |
| 12.Feedback analysis                |                                                                                                                                                                                                                                                                                                                                                                                                                                                                                                                                                                                                                                                                                          |

#### Report

Under the aegis of Community Language Aquisition Program ( CLAP) , platform for schools based outreach program for English teaching and learning, PG and Research Department of English organized an orientation session on Effective Classroom Communication for the primary school teachers of HMSAUP school Thurakkal, Manjeri .

Eighty teachers attended the program. Manager of the school inaugurated the training session. Head of the Department of English Dr Shahina Mol AK delivered the concept note of the program and Sidhique P, Assistant Professor of English, handled the session. Headmaster of the school Mr Saleem Perimbalam welcomed the gathering.