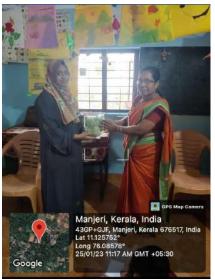

#### 10. Student's involvement in organizing the programme:

The third semester Home Science students (Nutrition and Dietetics) students namely Rashidha Banu. P.P., Thashreefa P. M., Shamna. K., Raheela. Tiba, K. K. and Hasna Abdusalam assessed the nutritional status of the preschoolers.

#### 11. Detailed report of the programme:

As part of national child health day, the PG Department of Home Science and Trend preschool, Elayur conducted a nutritional status assessment programme among preschool children on 3rd October 2022. The third semester Home Science students (Nutrition and Dietetics) students namely Rashidha Banu. P.P., Thashreefa P. M., Shamna. K., Raheela.

Tiba, K. K. and Hasna Abdusalam assessed the nutritional status of the preschoolers based on their height, weight and BMI and provided diet counselling to their parents. Mrs.Rashidha Banu P.P. conducted a general awareness class for the parents on the importance of nutritionally balanced food for preschoolers. Mrs Shahla.K., Assistant Professor (Adhoc) of PG. Department of Home Science was the faculty coordinator.