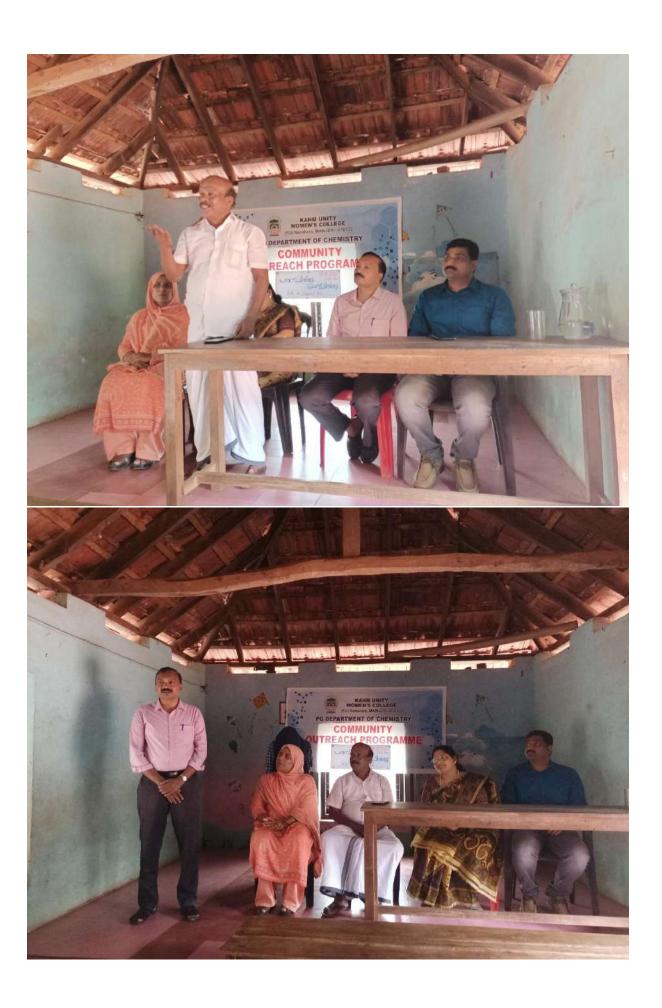

#### 10. **Detailed report of the programme:**

World Arthritis day is a global awareness day held every year on 12 October. In connection with this, the PG Department of Home Science conducted a community outreach programme on 25the October 2022 at Koolamadom Anganawadi, Narukara. Mrs.Shirin E. K, III Sem M.Sc. Home Science conducted an awareness class on 'Arthritis and its remedial measures. After the talk, an exercise session was also conducted for the participants. A brochure of arthritis was circulated among the members. Mrs. Udaya (Anganwadi Teacher) delivered a vote of thanks for the programme. The programme was coordinated by Mrs. Nishidha Haridas, Assistant Professor (Ad hoc), and the student coordinator was Ms. Rashida Banu, III Sem M.Sc Home Science (Nutrition and Dietetics).