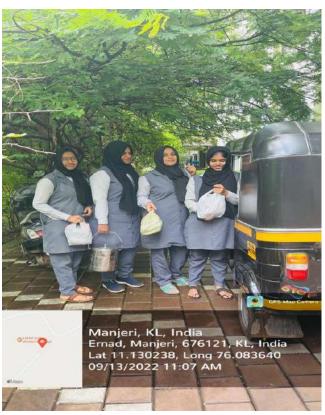

Home Science is a socially committed course and, keeping this in mind, the department is happy to conduct many socially relevant programs. The "Pothichoru" – Packed lunch was launched by clicking the logo by Jb. Munawar Ali Shihab Thangal (President, College Management Committee) at the Home Science fest held on 2nd March 2017. It was implemented as a community welfare program with the motive of distributing "Pothichoru" to Shalomatha Bhavan, Cherani Manjeri. It belongs to the Franciscan Missionary Sisters Association. It is a home for mentally ill and destitute women. Presently, 68 inmates are there. The age range of people who stay there is 30 to 95 years. Only five sisters and two supporting staff members work there. Every Tuesday, the students were asked to bring Pothichoru from their homes. It was distributed to the above-mentioned oldage home. An amount of 10 rupees was also collected from those who were not able to bring Pothichoru.

At the end of every year, daily grocery items as per the needs of institution were brought and handed to the matron in the presence of students. And also the amount used for transportation of packed lunches from college to old age home. The department gives this opportunity not only for the department students but also for nutrition club members and further extends to the students of the college. It is a great privilege to announce that the home science department faculties along with the students is making this feeding programme a great success. This is an ongoing program. In the academic year of 2022-23, a total 694 packed lunches were donated from July 2022 to February 2023. We would like to continue it forever. Ms. Loosiya KP and Ms. Rishana PP, student of II year B.Sc. FCS were the faculty and student coordinators for the year 2022-23.