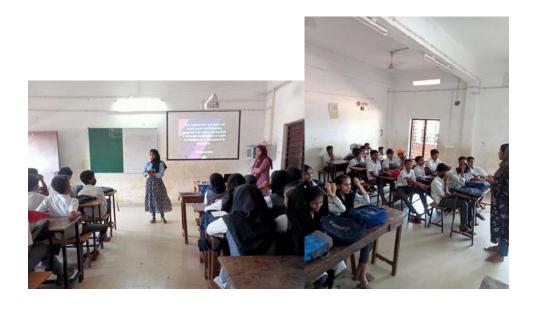

| 10.Detailed report of the programme | Under the aegis of Community Language Aquisition Program ( CLAP), platform for schools based outreach program for English teaching and learning, PG and Research Department of English organized an orientation session on Effective Classroom Communication for the primary school teachers of HMSAUP school Thurakkal, Manjeri on 22/03/2023.  Eighty teachers attended the program.  Manager of the school inaugurated the training session. Head of the Department of English Dr Shahina Mol AK delivered the concept note of the program and Sidhique P, Assistant Professor of English, handled the session. Headmaster of the school Mr Saleem Perimbalam welcomed the gathering. |
|-------------------------------------|------------------------------------------------------------------------------------------------------------------------------------------------------------------------------------------------------------------------------------------------------------------------------------------------------------------------------------------------------------------------------------------------------------------------------------------------------------------------------------------------------------------------------------------------------------------------------------------------------------------------------------------------------------------------------------------|
| 11.Feedback of the programme        | COLLECTED                                                                                                                                                                                                                                                                                                                                                                                                                                                                                                                                                                                                                                                                                |
| 12.Feedback analysis                |                                                                                                                                                                                                                                                                                                                                                                                                                                                                                                                                                                                                                                                                                          |

#### Report

Under the aegis of Community Language Aquisition Program ( CLAP) , platform for schools based outreach program for English teaching and learning, PG and Research Department of English organized an orientation session on Effective Classroom Communication for the primary school teachers of HMSAUP school Thurakkal, Manjeri .

Eighty teachers attended the program. Manager of the school inaugurated the training session. Head of the Department of English Dr Shahina Mol AK delivered the concept note of the program and Sidhique P, Assistant Professor of English, handled the session. Headmaster of the school Mr Saleem Perimbalam welcomed the gathering.