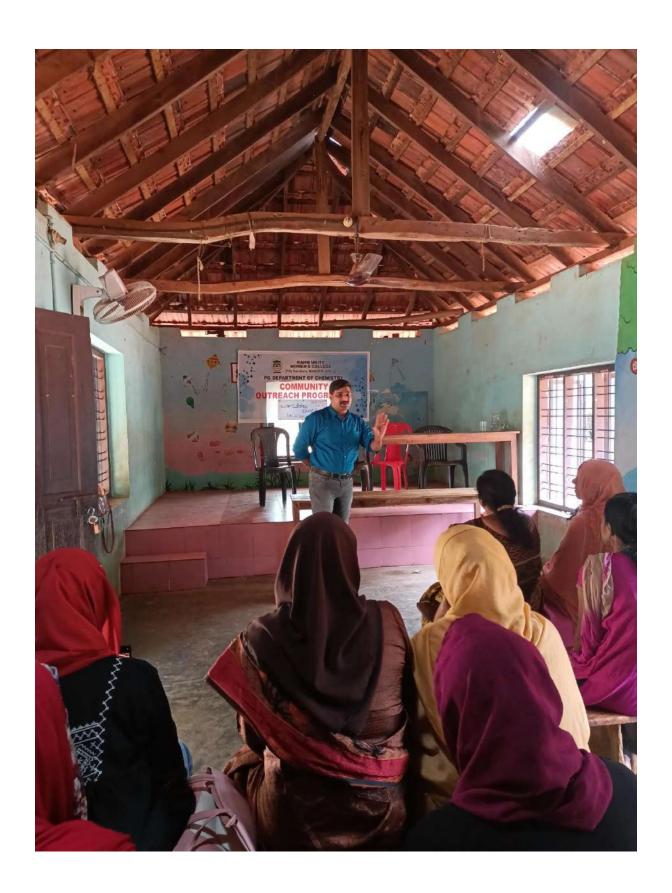

#### 10. **Detailed report of the programme:**

World Arthritis day is a global awareness day held every year on 12 October. In connection with this, the PG Department of Home Science conducted a community outreach programme on 25the October 2022 at Koolamadom Anganawadi, Narukara. Mrs.Shirin E. K, III Sem M.Sc. Home Science conducted an awareness class on 'Arthritis and its remedial measures. After the talk, an exercise session was also conducted for the participants. A brochure of arthritis was circulated among the members. Mrs. Udaya (Anganwadi Teacher) delivered a vote of thanks for the programme. The programme was coordinated by Mrs. Nishidha Haridas, Assistant Professor (Ad hoc), and the student coordinator was Ms. Rashida Banu, III Sem M.Sc Home Science (Nutrition and Dietetics).

### 'Arthritis & Its Remedial Measures'

Presentation: SHERIN EK (Student of 3rd Sem MSc Home Science -Nutrition & Dietetics)

Mrs. RASHIDA BANU Student of 3rd Sem MSc Home Science - Nutrition & Dietetics

October 25 2022 Tuesday 02:00 PM - 04:00 PM