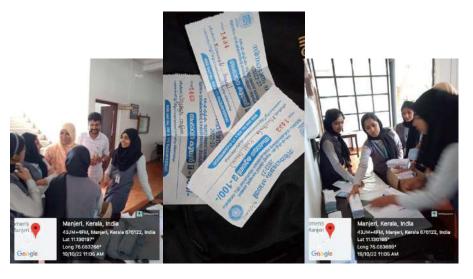

#### Women Cell, Korambayil Ahamed Haji Memorial Unity Women's College, Manjeri

Kerala State Women Development Cell joining hands with

FOR NAIPUNYA PROJECT

A COMMUNITY INTERVENTION INITIATIVE

# KUDAMATTAM

sales of painted umbrellas with the support of Department of FCS

> On 17 June 2022 From 11.30 pm to 1.00 pm At the college Auditorium

Let us make the lives of other better.

For more details contact: 9048911221 (M.K. Vineetha) 9447349388 (Aswathi M.P.)