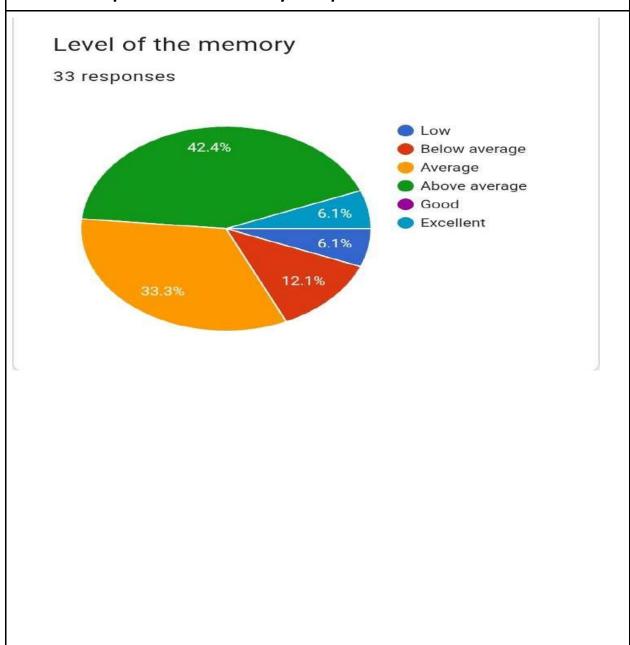

#### **Effectiveness of the Programme**

Did you get information about cancer, its symptoms and preventive measures? 58 responses

### Was the seminar useful? 58 responses

How do you rate the seminar? 1- Poor 2- Satisfactory 3- Good 4- Very good 5- Excellent 58 responses