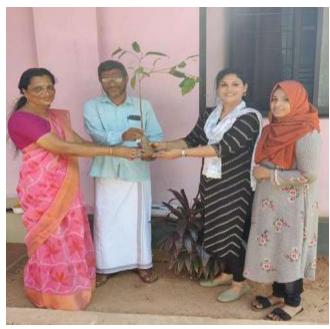

# 1. Name of the programme: KUDAMATTAM – A Community Intervention Initiative

#### 2. Aim, Objectives and scope of the programme:

Aim: To impart social empowerment through the joint activities among the people with dystrophy

#### Objectives:

- 1. To provide consultancy for embellishment of umbrellas made by MIND
- 2. To promote the sale of umbrellas for their economic empowerment

**Scope:** Creates an awareness on problems and challenges faced by the people with dystrophy and it reminds and enhances the social responsibility of the students in facilitating the empowerment of the people with dystrophy.

joint activities among the people with dystrophy. Also, the Home Science department agreed to provide consultancy for embellishment of umbrellas made by MIND and promotion of its sale for their economic empowerment. As a first step, around 15 umbrellas were purchased and painted by the students of Home Science department. During the inaugural session, Mr. Prajith P, Treasurer, MIND Trust, created an awareness on problems and challenges faced by the people with dystrophy and gave an outline of the various activities of the Trust. Dr. N V Fatimathu Zuhara, Assistant Professor and Mrs. Shahna Jinu K, IInd MSc Home Science (Nutrition & Dietetics) are the department level coordinators for the programme.