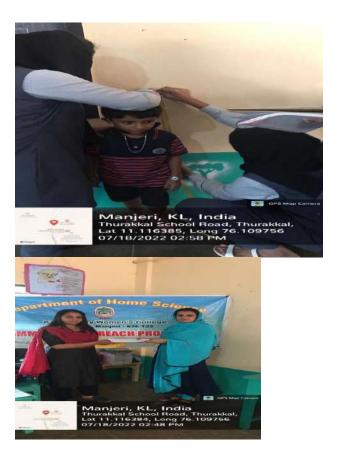

#### 10. Detailed report of the programme:

The department of Home Science, on 18th July 2022, conducted a nutritional assessment programme on behalf of 'School Health Day' at HMSAUPS, Thurakkal, Manjeri. The programme was conducted by PG students of Home Science and the student representative was Ms.Areej Mehjabeen Pary. Around 100 students from the first standard were selected and they were divided into two groups. Their heights and weights were measured and the data collected was analysed to assess the nutritional status of the selected school students. The results were consolidated and the report was handed over to the school authorities.