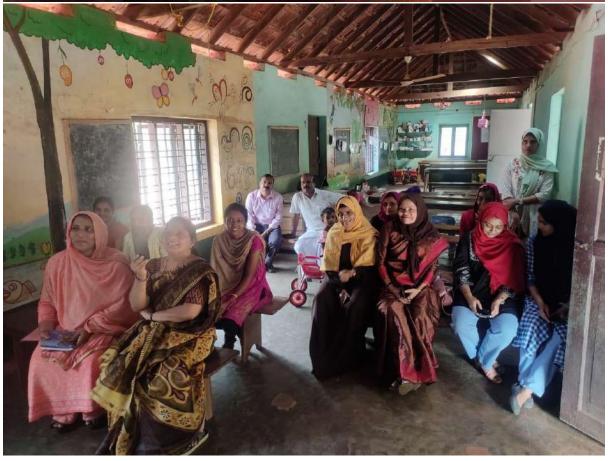

#### 10. **Detailed report of the programme:**

World Arthritis day is a global awareness day held every year on 12 October. In connection with this, the PG Department of Home Science conducted a community outreach programme on 25the October 2022 at Koolamadom Anganawadi, Narukara. Mrs.Shirin E. K, III Sem M.Sc. Home Science conducted an awareness class on 'Arthritis and its remedial measures. After the talk, an exercise session was also conducted for the participants. A brochure of arthritis was circulated among the members. Mrs. Udaya (Anganwadi Teacher) delivered a vote of thanks for the programme. The programme was coordinated by Mrs. Nishidha Haridas, Assistant Professor (Ad hoc), and the student coordinator was Ms. Rashida Banu, III Sem M.Sc Home Science (Nutrition and Dietetics).

### KAHM UNITY WOMEN'S COLLEGE, MANJERI

### 'Arthritis & Its Remedial Measures'

Presentation: SHERIN EK (Student of 3rd Sem MSc Home Science -Nutrition & Dietetics)

Mrs. RASHIDA BANU Student of 3rd Sem MSc Home Science - Nutrition & Dietetics

October 25 2022 Tuesday 02:00 PM - 04:00 PM