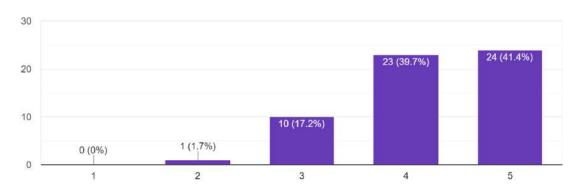

#### A. Awareness on Arthritis

5. Does this programme give you an awareness on Arthritis? 20 responses

#### **B.** Rating of the programme

6. How do you rate the programme?

15 responses