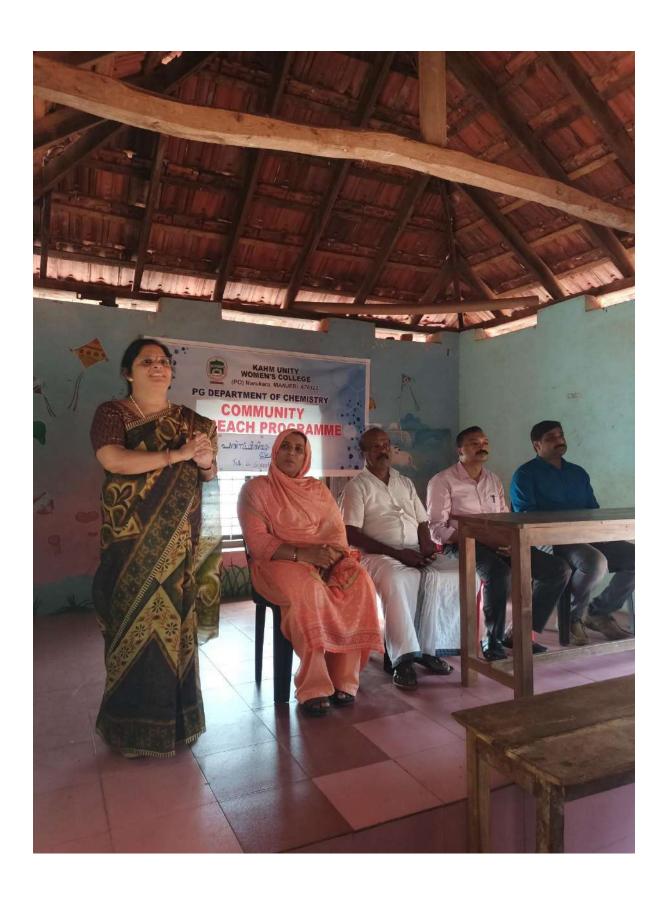

#### 10. **Detailed report of the programme:**

World Arthritis day is a global awareness day held every year on 12 October. In connection with this, the PG Department of Home Science conducted a community outreach programme on 25the October 2022 at Koolamadom Anganawadi, Narukara. Mrs.Shirin E. K, III Sem M.Sc. Home Science conducted an awareness class on 'Arthritis and its remedial measures. After the talk, an exercise session was also conducted for the participants. A brochure of arthritis was circulated among the members. Mrs. Udaya (Anganwadi Teacher) delivered a vote of thanks for the programme. The programme was coordinated by Mrs. Nishidha Haridas, Assistant Professor (Ad hoc), and the student coordinator was Ms. Rashida Banu, III Sem M.Sc Home Science (Nutrition and Dietetics).