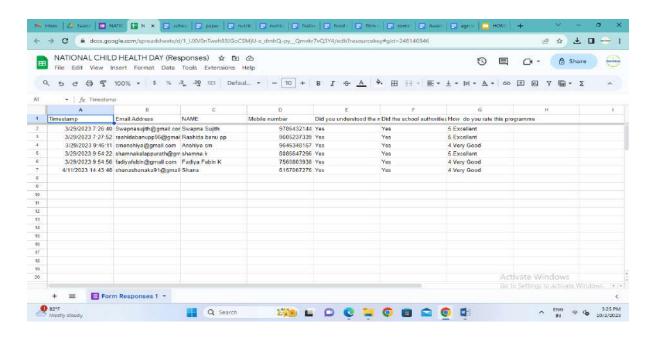

#### 11. Detailed report of the programme:

As part of national child health day, the PG Department of Home Science and Trend preschool, Elayur conducted a nutritional status assessment programme among preschool children on 3rd October 2022. The third semester Home Science students (Nutrition and Dietetics) students namely Rashidha Banu. P.P., Thashreefa P. M., Shamna. K., Raheela.

Tiba, K. K. and Hasna Abdusalam assessed the nutritional status of the preschoolers based on their height, weight and BMI and provided diet counselling to their parents. Mrs.Rashidha Banu P.P. conducted a general awareness class for the parents on the importance of nutritionally balanced food for preschoolers. Mrs Shahla.K., Assistant Professor (Adhoc) of PG. Department of Home Science was the faculty coordinator.