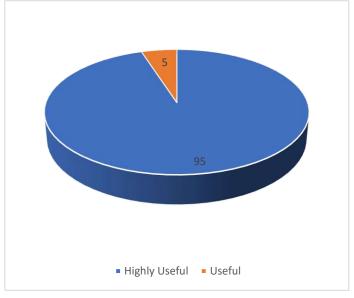

organized in two sessions; both of which were handled by Mrs Ramla Beevi. The initial session was about the 'Prevalent Higher Opportunities after Commerce Graduation'. The second session gave special orientation to MBA programmes and Mrs Ramla Beevi disclosed some conclusive strategies for cracking CAT exam in the session. It was followed by a vigorous interactive session. The programme ended after a feedback session. Dr. Febina. K was the coordinator of the programme. 11.Feedback of the programme Highly UsefulUseful A total of 90 percent of the participants commented 12.Feedback analysis that the visit was highly useful and the rest 10 percent remarked that it was useful. 13. Outcome, Evaluation, 1. Increased access to higher education: The results of the and programme helped break down barriers to higher programme