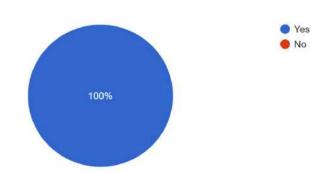

#### **Effectiveness of the Programme**

Did you get information about cancer, its symptoms and preventive measures? 58 responses

### Was the seminar useful? 58 responses

How do you rate the seminar? 1- Poor 2- Satisfactory 3- Good 4- Very good 5- Excellent 58 responses