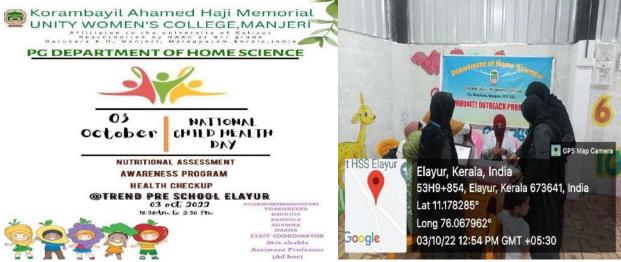

#### 11. Detailed report of the programme:

As part of national child health day, the PG Department of Home Science and Trend preschool, Elayur conducted a nutritional status assessment programme among preschool children on 3rd October 2022. The third semester Home Science students (Nutrition and Dietetics) students namely Rashidha Banu. P.P., Thashreefa P. M., Shamna. K., Raheela.

Tiba, K. K. and Hasna Abdusalam assessed the nutritional status of the preschoolers based on their height, weight and BMI and provided diet counselling to their parents. Mrs.Rashidha Banu P.P. conducted a general awareness class for the parents on the importance of nutritionally balanced food for preschoolers. Mrs Shahla.K., Assistant Professor (Adhoc) of PG. Department of Home Science was the faculty coordinator.