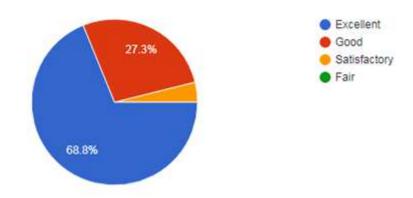

organized in two sessions; both of which were handled by Mrs Ramla Beevi. The initial session was about the 'Prevalent Higher Opportunities after Commerce Graduation'. The second session gave special orientation to MBA programmes and Mrs Ramla Beevi disclosed some conclusive strategies for cracking CAT exam in the session. It was followed by a vigorous interactive session. The programme ended after a feedback session. Dr. Febina. K was the coordinator of the programme. 11.Feedback of the programme Highly UsefulUseful A total of 90 percent of the participants commented 12.Feedback analysis that the visit was highly useful and the rest 10 percent remarked that it was useful. 13. Outcome, Evaluation, 1. Increased access to higher education: The results of the and programme helped break down barriers to higher programme