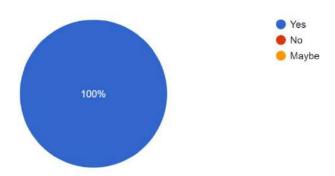

#### 13. Feedback analysis:

Did you understood the nutritional status of preschool children 5 responses

Did the school authorities will try to take necessary action to reduce under nutrition in children 5 responses