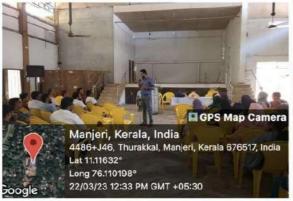

| 10.Detailed report of the programme | Under the aegis of Community Language Aquisition Program ( CLAP), platform for schools based outreach program for English teaching and learning, PG and Research Department of English organized an orientation session on Effective Classroom Communication for the primary school teachers of HMSAUP school Thurakkal, Manjeri on 22/03/2023.  Eighty teachers attended the program.  Manager of the school inaugurated the training session. Head of the Department of English Dr Shahina Mol AK delivered the concept note of the program and Sidhique P, Assistant Professor of English, handled the session. Headmaster of the school Mr Saleem Perimbalam welcomed the gathering. |
|-------------------------------------|------------------------------------------------------------------------------------------------------------------------------------------------------------------------------------------------------------------------------------------------------------------------------------------------------------------------------------------------------------------------------------------------------------------------------------------------------------------------------------------------------------------------------------------------------------------------------------------------------------------------------------------------------------------------------------------|
| 11.Feedback of the programme        | COLLECTED                                                                                                                                                                                                                                                                                                                                                                                                                                                                                                                                                                                                                                                                                |
| 12.Feedback analysis                |                                                                                                                                                                                                                                                                                                                                                                                                                                                                                                                                                                                                                                                                                          |

#### Report

Under the aegis of Community Language Aquisition Program ( CLAP) , platform for schools based outreach program for English teaching and learning, PG and Research Department of English organized an orientation session on Effective Classroom Communication for the primary school teachers of HMSAUP school Thurakkal, Manjeri .

Eighty teachers attended the program. Manager of the school inaugurated the training session. Head of the Department of English Dr Shahina Mol AK delivered the concept note of the program and Sidhique P, Assistant Professor of English, handled the session. Headmaster of the school Mr Saleem Perimbalam welcomed the gathering.