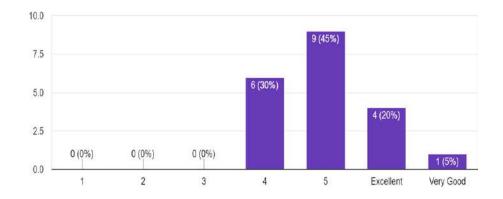

#### A. Awareness on Arthritis

5. Does this programme give you an awareness on Arthritis? 20 responses

#### **B.** Rating of the programme

6. How do you rate the programme?

15 responses