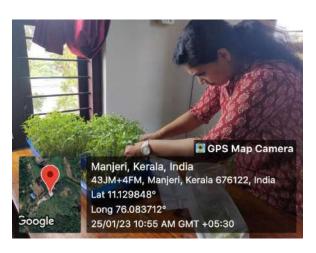

#### **DEPARTMENT OF FCS:**

| Name of the activity                                          | No. of participants | Collaborating<br>Agency/Centre                     |
|---------------------------------------------------------------|---------------------|----------------------------------------------------|
| Kudamattom                                                    | 150                 | Mobility in<br>Dystrophy(MinD) Trust               |
| Nutritional Status<br>Assessment                              | 20                  | HMSAUPS, Thurakkal,<br>Manjeri                     |
| Pothichoru                                                    | 80                  | Shalom Matha Bhavan                                |
| Nutritional Status<br>Assessment of Fishing<br>Community      | 20                  | Fishing Community of Chokidi Community             |
| Nutritional Assessment and Health Checkup                     | 20                  | Trend Pre School, Elayur                           |
| Awareness Class on<br>Arthritis and its remedial<br>measures. | 20                  | Koolamadom<br>Anganwadi, Narukara<br>(Local Women) |

#### 10. Student's involvement in organizing the programme:

The third semester Home Science students (Nutrition and Dietetics) students namely Rashidha Banu. P.P., Thashreefa P. M., Shamna. K., Raheela. Tiba, K. K. and Hasna Abdusalam assessed the nutritional status of the preschoolers.

#### 11. Detailed report of the programme:

As part of national child health day, the PG Department of Home Science and Trend preschool, Elayur conducted a nutritional status assessment programme among preschool children on 3rd October 2022. The third semester Home Science students (Nutrition and Dietetics) students namely Rashidha Banu. P.P., Thashreefa P. M., Shamna. K., Raheela.

Tiba, K. K. and Hasna Abdusalam assessed the nutritional status of the preschoolers based on their height, weight and BMI and provided diet counselling to their parents. Mrs.Rashidha Banu P.P. conducted a general awareness class for the parents on the importance of nutritionally balanced food for preschoolers. Mrs Shahla.K., Assistant Professor (Adhoc) of PG. Department of Home Science was the faculty coordinator.