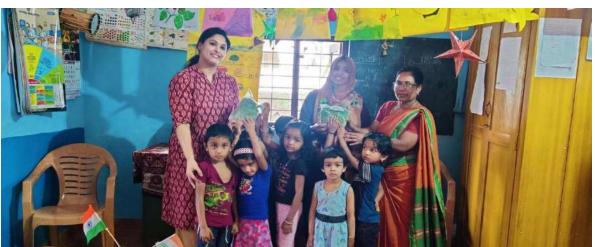

#### 10. Student's involvement in organizing the programme:

The third semester Home Science students (Nutrition and Dietetics) students namely Rashidha Banu. P.P., Thashreefa P. M., Shamna. K., Raheela. Tiba, K. K. and Hasna Abdusalam assessed the nutritional status of the preschoolers.

#### 11. Detailed report of the programme:

As part of national child health day, the PG Department of Home Science and Trend preschool, Elayur conducted a nutritional status assessment programme among preschool children on 3rd October 2022. The third semester Home Science students (Nutrition and Dietetics) students namely Rashidha Banu. P.P., Thashreefa P. M., Shamna. K., Raheela.

Tiba, K. K. and Hasna Abdusalam assessed the nutritional status of the preschoolers based on their height, weight and BMI and provided diet counselling to their parents. Mrs.Rashidha Banu P.P. conducted a general awareness class for the parents on the importance of nutritionally balanced food for preschoolers. Mrs Shahla.K., Assistant Professor (Adhoc) of PG. Department of Home Science was the faculty coordinator.