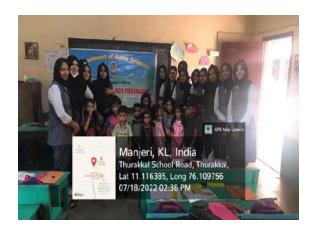

**9. Student's involvement in organizing the programme:** The programme was conducted by PG students of Home Science and the student representative was Ms. Areej Mehjabeen Pary.

#### 10. Detailed report of the programme:

The department of Home Science, on 18th July 2022, conducted a nutritional assessment programme on behalf of 'School Health Day' at HMSAUPS, Thurakkal, Manjeri. The programme was conducted by PG students of Home Science and the student representative was Ms.Areej Mehjabeen Pary. Around 100 students from the first standard were selected and they were divided into two groups. Their heights and weights were measured and the data collected was analysed to assess the nutritional status of the selected school students. The results were consolidated and the report was handed over to the school authorities.