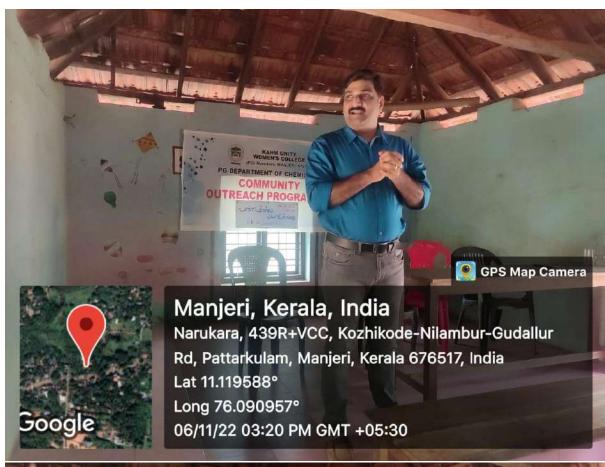

#### 10. **Detailed report of the programme:**

World Arthritis day is a global awareness day held every year on 12 October. In connection with this, the PG Department of Home Science conducted a community outreach programme on 25the October 2022 at Koolamadom Anganawadi, Narukara. Mrs.Shirin E. K, III Sem M.Sc. Home Science conducted an awareness class on 'Arthritis and its remedial measures. After the talk, an exercise session was also conducted for the participants. A brochure of arthritis was circulated among the members. Mrs. Udaya (Anganwadi Teacher) delivered a vote of thanks for the programme. The programme was coordinated by Mrs. Nishidha Haridas, Assistant Professor (Ad hoc), and the student coordinator was Ms. Rashida Banu, III Sem M.Sc Home Science (Nutrition and Dietetics).

### KAHM UNITY WOMEN'S COLLEGE, MANJERI

### 'Arthritis & Its Remedial Measures'

Presentation: SHERIN EK (Student of 3rd Sem MSc Home Science -Nutrition & Dietetics)

Mrs. RASHIDA BANU Student of 3rd Sem MSc Home Science - Nutrition & Dietetics

October 25 2022 Tuesday 02:00 PM - 04:00 PM