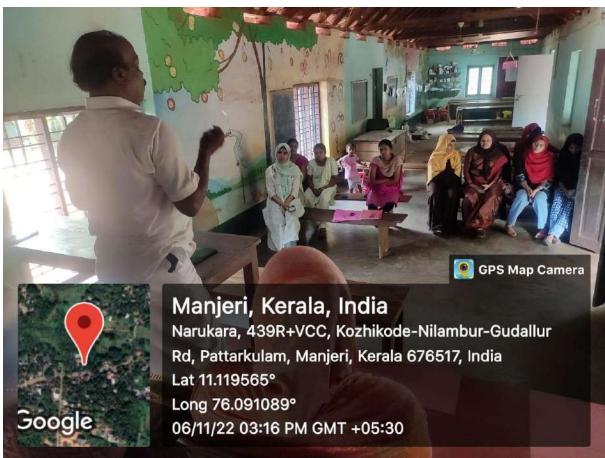

#### 10. **Detailed report of the programme:**

World Arthritis day is a global awareness day held every year on 12 October. In connection with this, the PG Department of Home Science conducted a community outreach programme on 25the October 2022 at Koolamadom Anganawadi, Narukara. Mrs.Shirin E. K, III Sem M.Sc. Home Science conducted an awareness class on 'Arthritis and its remedial measures. After the talk, an exercise session was also conducted for the participants. A brochure of arthritis was circulated among the members. Mrs. Udaya (Anganwadi Teacher) delivered a vote of thanks for the programme. The programme was coordinated by Mrs. Nishidha Haridas, Assistant Professor (Ad hoc), and the student coordinator was Ms. Rashida Banu, III Sem M.Sc Home Science (Nutrition and Dietetics).

### KAHM UNITY WOMEN'S COLLEGE, MANJERI

### 'Arthritis & Its Remedial Measures'

Presentation: SHERIN EK (Student of 3rd Sem MSc Home Science -Nutrition & Dietetics)

Mrs. RASHIDA BANU Student of 3rd Sem MSc Home Science - Nutrition & Dietetics

October 25 2022 Tuesday 02:00 PM - 04:00 PM