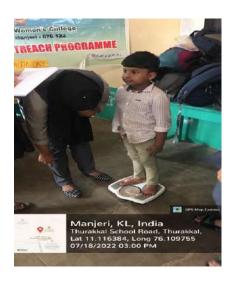

#### 10. Detailed report of the programme:

The department of Home Science, on 18th July 2022, conducted a nutritional assessment programme on behalf of 'School Health Day' at HMSAUPS, Thurakkal, Manjeri. The programme was conducted by PG students of Home Science and the student representative was Ms.Areej Mehjabeen Pary. Around 100 students from the first standard were selected and they were divided into two groups. Their heights and weights were measured and the data collected was analysed to assess the nutritional status of the selected school students. The results were consolidated and the report was handed over to the school authorities.