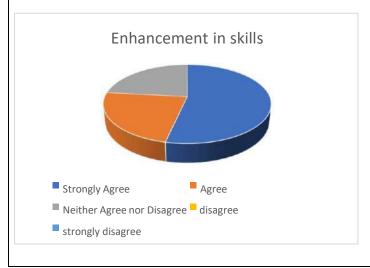

organized in two sessions; both of which were handled by Mrs Ramla Beevi. The initial session was about the 'Prevalent Higher Opportunities after Commerce Graduation'. The second session gave special orientation to MBA programmes and Mrs Ramla Beevi disclosed some conclusive strategies for cracking CAT exam in the session. It was followed by a vigorous interactive session. The programme ended after a feedback session. Dr. Febina. K was the coordinator of the programme. 11.Feedback of the programme Highly UsefulUseful A total of 90 percent of the participants commented 12.Feedback analysis that the visit was highly useful and the rest 10 percent remarked that it was useful. 13. Outcome, Evaluation, 1. Increased access to higher education: The results of the and programme helped break down barriers to higher programme

2. *Improved employability:* Higher education qualifications can increase graduates' chances of finding employment and securing higher salaries. The programme helped students make informed decisions about their career paths and equip them with the skills and knowledge needed to succeed in the job market.