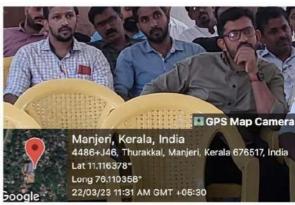

| 10.Detailed report of the programme | Under the aegis of Community Language Aquisition Program ( CLAP), platform for schools based outreach program for English teaching and learning, PG and Research Department of English organized an orientation session on Effective Classroom Communication for the primary school teachers of HMSAUP school Thurakkal, Manjeri on 22/03/2023.  Eighty teachers attended the program.  Manager of the school inaugurated the training session. Head of the Department of English Dr Shahina Mol AK delivered the concept note of the program and Sidhique P, Assistant Professor of English, handled the session. Headmaster of the school Mr Saleem Perimbalam welcomed the gathering. |
|-------------------------------------|------------------------------------------------------------------------------------------------------------------------------------------------------------------------------------------------------------------------------------------------------------------------------------------------------------------------------------------------------------------------------------------------------------------------------------------------------------------------------------------------------------------------------------------------------------------------------------------------------------------------------------------------------------------------------------------|
| 11.Feedback of the programme        | COLLECTED                                                                                                                                                                                                                                                                                                                                                                                                                                                                                                                                                                                                                                                                                |
| 12.Feedback analysis                |                                                                                                                                                                                                                                                                                                                                                                                                                                                                                                                                                                                                                                                                                          |

#### Report

Under the aegis of Community Language Aquisition Program ( CLAP) , platform for schools based outreach program for English teaching and learning, PG and Research Department of English organized an orientation session on Effective Classroom Communication for the primary school teachers of HMSAUP school Thurakkal, Manjeri .

Eighty teachers attended the program. Manager of the school inaugurated the training session. Head of the Department of English Dr Shahina Mol AK delivered the concept note of the program and Sidhique P, Assistant Professor of English, handled the session. Headmaster of the school Mr Saleem Perimbalam welcomed the gathering.