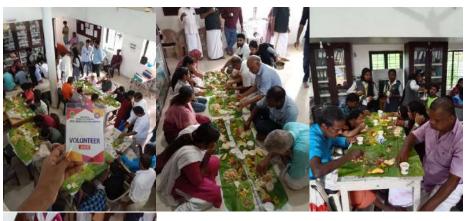

Home Science is a socially committed course and, keeping this in mind, the department is happy to conduct many socially relevant programs. The "Pothichoru" – Packed lunch was launched by clicking the logo by Jb. Munawar Ali Shihab Thangal (President, College Management Committee) at the Home Science fest held on 2nd March 2017. It was implemented as a community welfare program with the motive of distributing "Pothichoru" to Shalomatha Bhavan, Cherani Manjeri. It belongs to the Franciscan Missionary Sisters Association. It is a home for mentally ill and destitute women. Presently, 68 inmates are there. The age range of people who stay there is 30 to 95 years. Only five sisters and two supporting staff members work there. Every Tuesday, the students were asked to bring Pothichoru from their homes. It was distributed to the above-mentioned oldage home. An amount of 10 rupees was also collected from those who were not able to bring Pothichoru.

At the end of every year, daily grocery items as per the needs of institution were brought and handed to the matron in the presence of students. And also the amount used for transportation of packed lunches from college to old age home. The department gives this opportunity not only for the department students but also for nutrition club members and further extends to the students of the college. It is a great privilege to announce that the home science department faculties along with the students is making this feeding programme a great success. This is an ongoing program. In the academic year of 2022-23, a total 694 packed lunches were donated from July 2022 to February 2023. We would like to continue it forever. Ms. Loosiya KP and Ms. Rishana PP, student of II year B.Sc. FCS were the faculty and student coordinators for the year 2022-23.