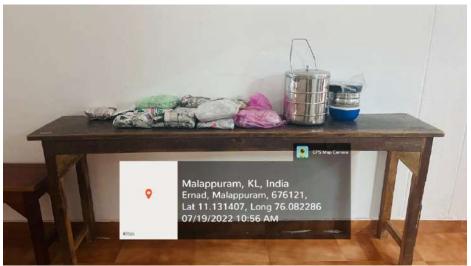

Home Science is a socially committed course and, keeping this in mind, the department is happy to conduct many socially relevant programs. The "Pothichoru" – Packed lunch was launched by clicking the logo by Jb. Munawar Ali Shihab Thangal (President, College Management Committee) at the Home Science fest held on 2nd March 2017. It was implemented as a community welfare program with the motive of distributing "Pothichoru" to Shalomatha Bhavan, Cherani Manjeri. It belongs to the Franciscan Missionary Sisters Association. It is a home for mentally ill and destitute women. Presently, 68 inmates are there. The age range of people who stay there is 30 to 95 years. Only five sisters and two supporting staff members work there. Every Tuesday, the students were asked to bring Pothichoru from their homes. It was distributed to the above-mentioned oldage home. An amount of 10 rupees was also collected from those who were not able to bring Pothichoru.

At the end of every year, daily grocery items as per the needs of institution were brought and handed to the matron in the presence of students. And also the amount used for transportation of packed lunches from college to old age home. The department gives this opportunity not only for the department students but also for nutrition club members and further extends to the students of the college. It is a great privilege to announce that the home science department faculties along with the students is making this feeding programme a great success. This is an ongoing program. In the academic year of 2022-23, a total 694 packed lunches were donated from July 2022 to February 2023. We would like to continue it forever. Ms. Loosiya KP and Ms. Rishana PP, student of II year B.Sc. FCS were the faculty and student coordinators for the year 2022-23.