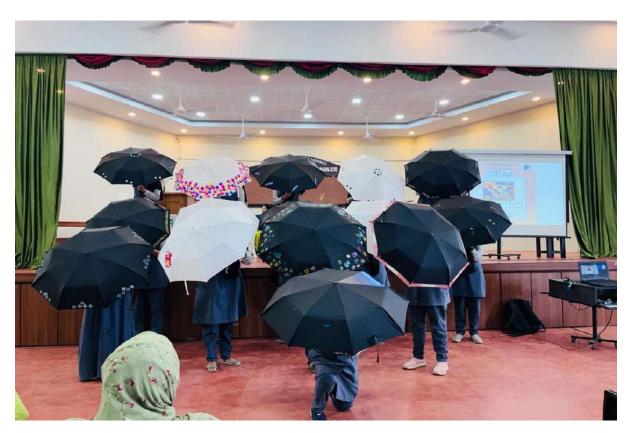

#### 8. Student's involvement in organizing the programme:

Mrs. Shahna Jinu, II M Sc Home Science (Nutrition & Dietetics) coordinated the painting of the umbrellas purchased from MIND. At first, she tried a sample of painting on an old umbrella and based on its outcome, she charted the ways of umbrella embellishment. Ms. Nada Musthafa, Ms.Mridula, Ms. Fathima Dilna, Ms Shifna Thengunthodi and Ms. Fathima Fidha of V Semester FCS also participated in painting the umbrellas. They purchased the required the fabric paints and other necessary tools for embellishment. It took nearly a week for them to complete the painting.

On the day of inauguration, the students of II M Sc Home Science (Nutrition & Dietetics) displayed the painted umbrellas as a part of promotion. It popularized the umbrellas made by the people of MIND.

joint activities among the people with dystrophy. Also, the Home Science department agreed to provide consultancy for embellishment of umbrellas made by MIND and promotion of its sale for their economic empowerment. As a first step, around 15 umbrellas were purchased and painted by the students of Home Science department. During the inaugural session, Mr. Prajith P, Treasurer, MIND Trust, created an awareness on problems and challenges faced by the people with dystrophy and gave an outline of the various activities of the Trust. Dr. N V Fatimathu Zuhara, Assistant Professor and Mrs. Shahna Jinu K, IInd MSc Home Science (Nutrition & Dietetics) are the department level coordinators for the programme.