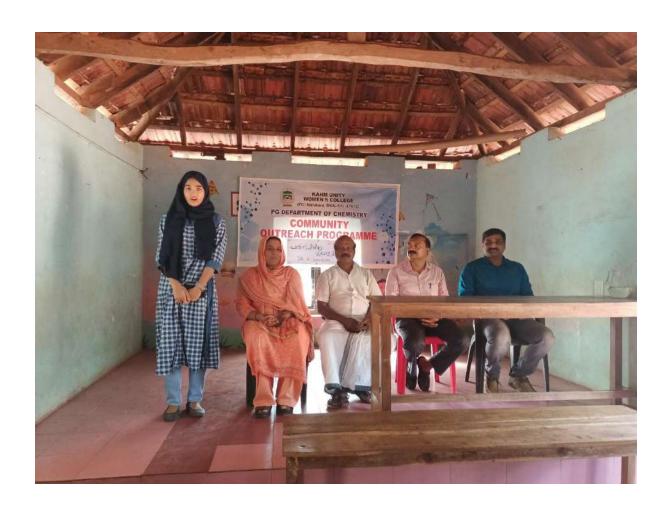

#### 10. **Detailed report of the programme:**

World Arthritis day is a global awareness day held every year on 12 October. In connection with this, the PG Department of Home Science conducted a community outreach programme on 25the October 2022 at Koolamadom Anganawadi, Narukara. Mrs.Shirin E. K, III Sem M.Sc. Home Science conducted an awareness class on 'Arthritis and its remedial measures. After the talk, an exercise session was also conducted for the participants. A brochure of arthritis was circulated among the members. Mrs. Udaya (Anganwadi Teacher) delivered a vote of thanks for the programme. The programme was coordinated by Mrs. Nishidha Haridas, Assistant Professor (Ad hoc), and the student coordinator was Ms. Rashida Banu, III Sem M.Sc Home Science (Nutrition and Dietetics).