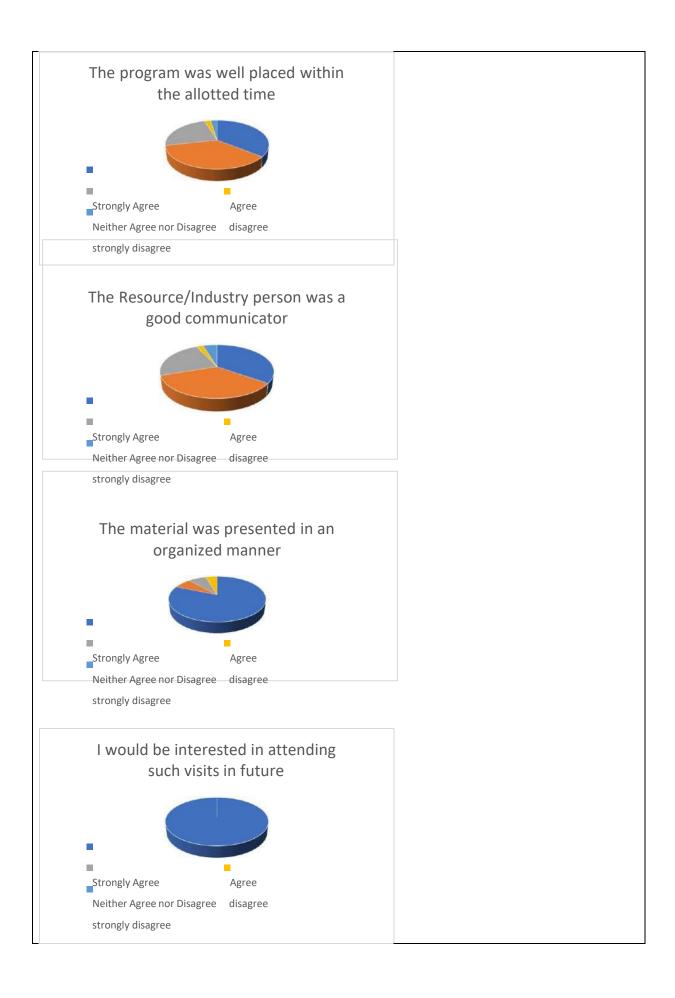

organized in two sessions; both of which were handled by Mrs Ramla Beevi. The initial session was about the 'Prevalent Higher Opportunities after Commerce Graduation'. The second session gave special orientation to MBA programmes and Mrs Ramla Beevi disclosed some conclusive strategies for cracking CAT exam in the session. It was followed by a vigorous interactive session. The programme ended after a feedback session. Dr. Febina. K was the coordinator of the programme. 11.Feedback of the programme Highly UsefulUseful A total of 90 percent of the participants commented 12.Feedback analysis that the visit was highly useful and the rest 10 percent remarked that it was useful. 13. Outcome, Evaluation, 1. Increased access to higher education: The results of the and programme helped break down barriers to higher programme