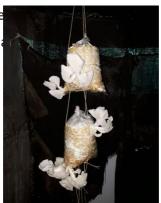

#### MUSHROOM CULTIVATION

Mushrooms are one of the most loved food not only for its exotic taste but also for the benefits with which it comes. P.G. Department of Botany conducted a one day workshop on hands-on training in mushroom cultivation for plus one students of C.H.M.K.M. H.S.S Kavanur, Irivetty on 22<sup>nd</sup> march, 2022. It was very successful and students built a capability to cultivate mushrooms themselves. They participated very enthusiastically in the programme.

It can be consumed in various forms like fresh, pickled, dried, powdered, canned etc. Its farming has picked up a fast pace among contemporary entrepreneurs owing to its nutritional and medicinal benefits and low cost input with high output. Mushrooms are a fleshy fungi (BasidiomycotaBotany regularly conducts workshops and hands on training programmes of mushroom cultivation. The Botany Association conducted a workshop on Mushroom cultivation in collaboration with Manjeri Municipality at PG Department of Botany on 20th March 2021. The workshop was well-attended by the students, teachers in the field of botany and Kudumbashree unit of Ward 47, Manjeri Municipality. About 72 participants were present. The workshop started at 10 a.m. and the welcome speech was delivered by Dr Usman A (HOD PG Department of