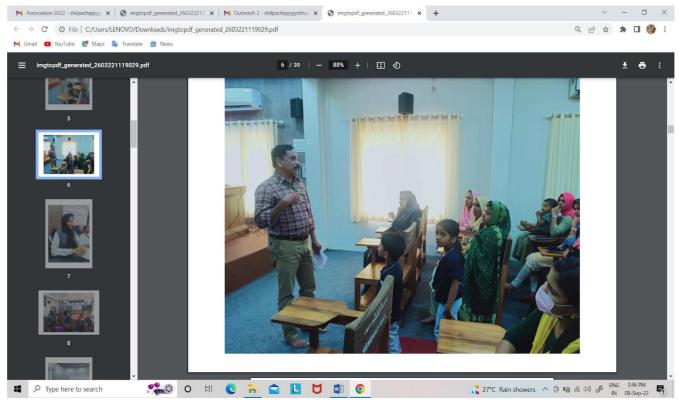

- P.G. Department of Botany conducted a one day workshop on hands on training in mushroom cultivation for plus one students of C.H.M.K.M. H.S.S Kavanur, Irivetty on 22<sup>nd</sup> march, 2022. The programme was planned as a capacity building programme to enable students cultivate mushrooms themselves.
- The PG department of Chemistry conducted a Webinar on "Trends in Food Frauds and Adulterations in the Market" on 24 February 2022. Dr. Jithin Raj P, Food Safety officer gave a session on food adulteration, food safety measures, diseases caused by the contamination of food and gave awareness about the food frauds around us.
- Department of Commerce organized a programme "Women Empowerment through Financial Literacy" on 22<sup>nd</sup> March 2022. A cake-making demonstration for encouraging women entrepreneurship was also arranged as part of the programme.
- Ten students from the Department of English went to GUP school, Muthuripparamba on 21 March 2022 to give a hands-on training on some of the English learning apps to a selected group of Upper Primary students. It was beneficial to the students, who through their expertise can train other students of the school.
- Department of FCS organized a session on Diabetes Type 2: Prevention and Management on 14 November 2021. Dr. N. V. Fathimathu Zuhra, faculty of FCS was the Resource person.
- The alumni of the department of FCS, who are entrepreneurs in various fields were promoted by providing opportunities to sell their products inside and outside college. The PG department offers extension counters in the campus on Friday, once in a month for the sale and popularization of their products. Apart from that, their products have been promoted by recommending and purchasing them for various purposes in the campus.
- Drug abuse awareness programmes were undertaken by the department of FCS. The students of MSc Nutrition and Dietetics led the campaign by visiting schools and making the school children aware of the abuse of drugs.

#### MUSHROOM CULTIVATION

Mushrooms are one of the most loved food not only for its exotic taste but also for the benefits with which it comes. P.G. Department of Botany conducted a one day workshop on hands-on training in mushroom cultivation for plus one students of C.H.M.K.M. H.S.S Kavanur, Irivetty on 22<sup>nd</sup> march, 2022. It was very successful and students built a capability to cultivate mushrooms themselves. They participated very enthusiastically in the programme.