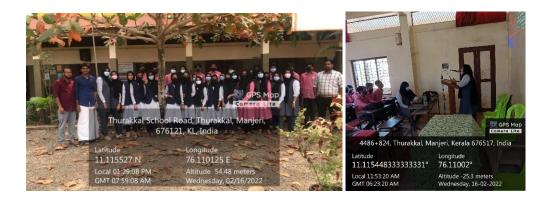

Fathima K, Lulu Nargeese, Farhat Bai Thasni and Safa , the second year PG Niutrition and Dietetics students o the department of Home Science conducted an awareness class on 'Drug abuse and Substance abuse among Teenagers on 16/02/2022 at HMS Higher Secondary School, Thurakal, Manjeri. The dangers involved with using tobacco, alcohol and drugs were explained. In addition the consequences of using drugs and the importance of making healthy choices were also discussed.