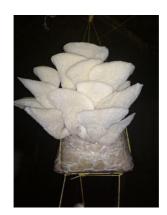

#### MUSHROOM CULTIVATION

Mushrooms are one of the most loved food not only for its exotic taste but also for the benefits with which it comes. P.G. Department of Botany conducted a one day workshop on hands-on training in mushroom cultivation for plus one students of C.H.M.K.M. H.S.S Kavanur, Irivetty on 22<sup>nd</sup> march, 2022. It was very successful and students built a capability to cultivate mushrooms themselves. They participated very enthusiastically in the programme.

It can be consumed in various forms like fresh, pickled, dried, powdered, canned etc. Its farming has picked up a fast pace among contemporary entrepreneurs owing to its nutritional and medicinal benefits and low cost input with high output. Mushrooms are a fleshy fungi (BasidiomycotaBotany regularly conducts workshops and hands on training programmes of mushroom cultivation. The Botany Association conducted a workshop on Mushroom cultivation in collaboration with Manjeri Municipality at PG Department of Botany on 20th March 2021. The workshop was well-attended by the students, teachers in the field of botany and Kudumbashree unit of Ward 47, Manjeri Municipality. About 72 participants were present. The workshop started at 10 a.m. and the welcome speech was delivered by Dr Usman A (HOD PG Department of