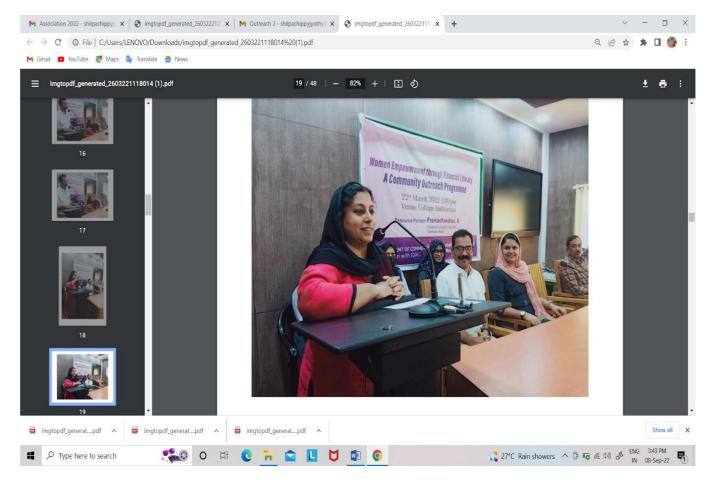

# Photos: Women Empowerment through Financial Literacy

Prof. Anitha Begum, Principal in Charge, inaugurates the session.

Premachandran.K (Financial Literacy Counselor, Mankada Block) leads the session.

Cake baking demonstration