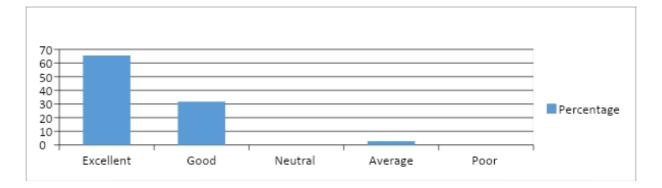

#### Table 1

| Basis     | Number of respondents | Percentage |
|-----------|-----------------------|------------|
| Excellent | 118                   | 65.55      |
| Good      | 57                    | 31.66      |
| Neutral   | 0                     | 0          |
| Average   | 5                     | 2.77       |
| Poor      | 0                     | 0          |
| Total     | 180                   | 100        |

#### **Chart 1: Response Percentage**

Five options (Excellent, Good, Neutral, Average, Poor) were given to the participants to express their feedback. 65.55% of the participants opined that the lecture was excellent. 31.66% of the participants remarked that the lecture was a good one. The remaining 2.77% expressed the opinion about the programme as average. In short, most of the participants were appreciated the programme.