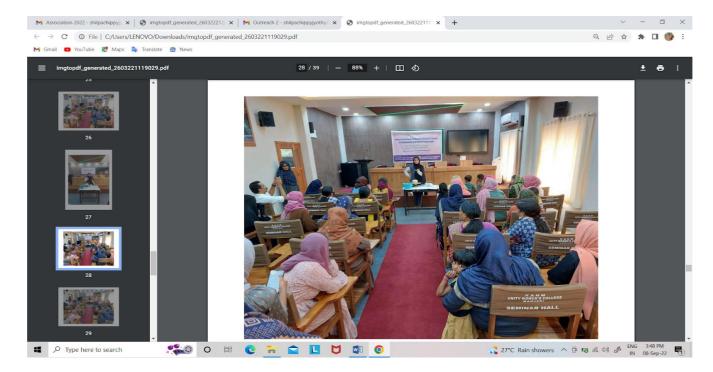

- P.G. Department of Botany conducted a one day workshop on hands on training in mushroom cultivation for plus one students of C.H.M.K.M. H.S.S Kavanur, Irivetty on 22<sup>nd</sup> march, 2022. The programme was planned as a capacity building programme to enable students cultivate mushrooms themselves.
- The PG department of Chemistry conducted a Webinar on "Trends in Food Frauds and Adulterations in the Market" on 24 February 2022. Dr. Jithin Raj P, Food Safety officer gave a session on food adulteration, food safety measures, diseases caused by the contamination of food and gave awareness about the food frauds around us.
- Department of Commerce organized a programme "Women Empowerment through Financial Literacy" on 22<sup>nd</sup> March 2022. A cake-making demonstration for encouraging women entrepreneurship was also arranged as part of the programme.
- Ten students from the Department of English went to GUP school, Muthuripparamba on 21 March 2022 to give a hands-on training on some of the English learning apps to a selected group of Upper Primary students. It was beneficial to the students, who through their expertise can train other students of the school.
- Department of FCS organized a session on Diabetes Type 2: Prevention and Management on 14 November 2021. Dr. N. V. Fathimathu Zuhra, faculty of FCS was the Resource person.
- The alumni of the department of FCS, who are entrepreneurs in various fields were promoted by providing opportunities to sell their products inside and outside college. The PG department offers extension counters in the campus on Friday, once in a month for the sale and popularization of their products. Apart from that, their products have been promoted by recommending and purchasing them for various purposes in the campus.
- Drug abuse awareness programmes were undertaken by the department of FCS. The students of MSc Nutrition and Dietetics led the campaign by visiting schools and making the school children aware of the abuse of drugs.

## Aim:

- 1. To inculcate financial literacy among the woman community.
- 2. To effectively instil the prospects of financial empowerment among the woman community.

| Details of the<br>Programme                                        | Pa           | articipants |         | Resource Person     | Additional<br>Programme |
|--------------------------------------------------------------------|--------------|-------------|---------|---------------------|-------------------------|
|                                                                    | External     | Inter       | nal     |                     |                         |
|                                                                    | Participants | Partici     | pants   |                     |                         |
|                                                                    |              | Students    | Faculty |                     |                         |
| Name: Women                                                        | 50           | 150         | 11      | Premachandran.K     | Cake making demo to     |
| Empowermt                                                          | neighboring  |             |         | (Financial Literacy | encourage               |
| through                                                            | women        |             |         | Counselor, Mankada  | entrepreneurship        |
| Financial                                                          |              |             |         | Block)              |                         |
| Literacy                                                           |              |             |         |                     |                         |
| Date:         22 <sup>nd</sup> March 2022         22 <sup>nd</sup> |              |             |         |                     |                         |

# Photos: Women Empowerment through Financial Literacy

Prof. Anitha Begum, Principal in Charge, inaugurates the session.

Premachandran.K (Financial Literacy Counselor, Mankada Block) leads the session.

Cake baking demonstration