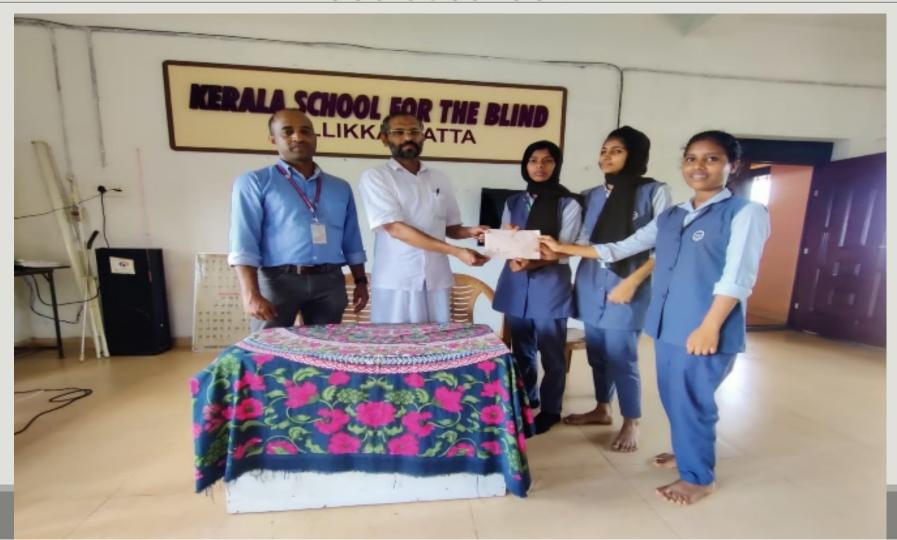

### To bear the expense of two patients undergoing Dialysis treatment at Manjeri CH Centre every month (2500 rupees).

Handed over an amount of Rs 8000 to Karala Blind School, Vallikkapata that can cover the cost of a day's food at school.

#### Statement of Expenditure

| SI.<br>NO | Particulars                                                | Income | Expense | Date       | Beneficiary |
|-----------|------------------------------------------------------------|--------|---------|------------|-------------|
| 1         | Balance amount carried over from February 2022             | 52,009 |         | 14 Aug 22  |             |
| 2         | TS Contribution from March 2022 to January 2023            | 37,050 |         |            |             |
| 3         | Contribution from Students from Sept 2022 to February 2023 | 44,926 |         |            |             |
| 4         | Donation of Cash                                           |        | 10,000  | 24 Aug 22  | Bushra      |
| 5         | Donation of Cash & Grocery Items                           |        | 13092   | 28 Sept 22 | Hafsath     |
| 6         | Renovation of Bathroom Facility                            |        | 23497   | 6 Oct 22   | Maimoona    |
| 7         | Donation of Cash & Grocery Items                           |        | 12875   | 13 Oct 22  | Sheeja N    |
| 8         | Donation to CH Centre ( History )                          |        | 2500    | 13 Oct 22  | 2 Patients  |
| 9         | A day's food expense at Kerala Blind School                |        | 8000    | 03 Nov 22  | 95 Students |
| 10        | Donation to CH Centre ( Commerce – Coop )                  |        | 2500    | 21 Nov 22  | 2 Patients  |
| 11        | Bus Fuel to visit Kerala Blind School                      |        | 1500    | 03 Nov 22  | 55 students |