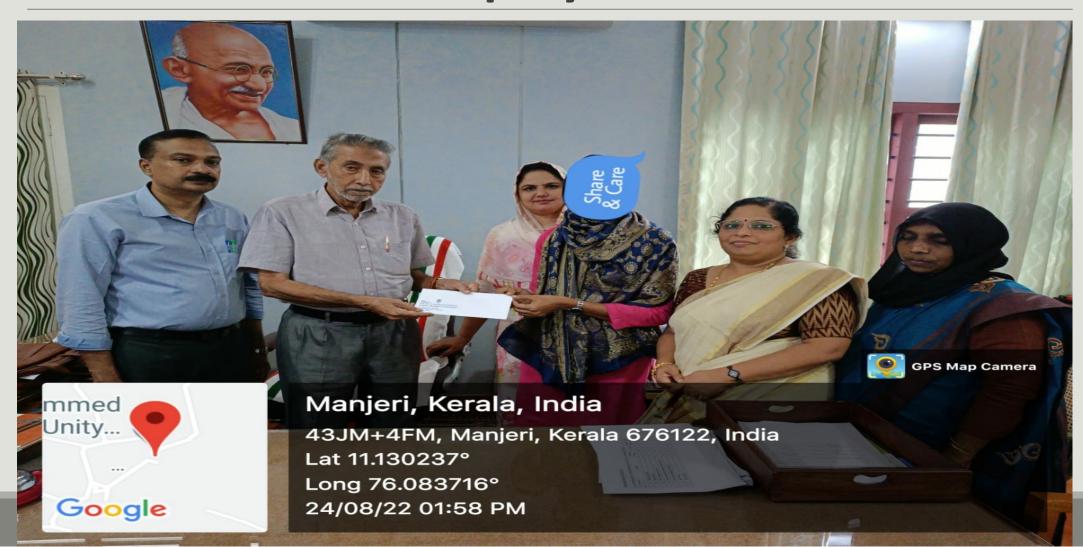

## On September 24, 2022, Rs 10,000 was given to one of our institution's employees.

Renovated the bathroom facilities at Maimoona's home (hostel Cook). The project included toilet tiling, bathroom roofing, door fixing and painting, and cost a total of 23,497 rupees.