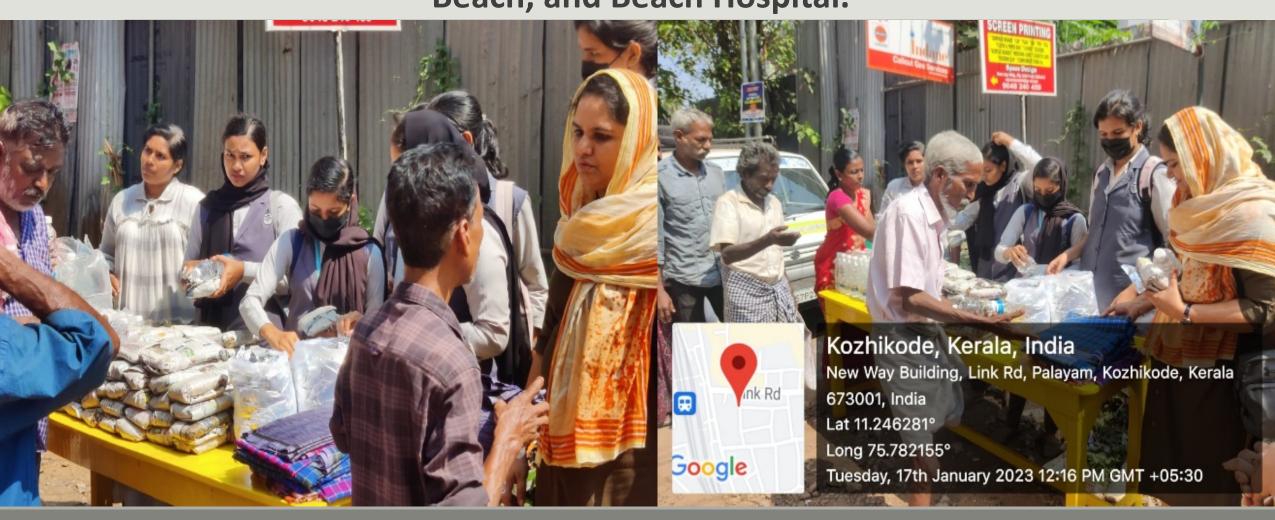

### Departments of Mathematics & PG Department of Chemistry handed over an amount of 2500 rupees each to the Secretary of Manjeri CH Center

Kozhikode to distribute a day's food to the street people today (Tuesday 17th January 2023). Around 200 people were fed by college students in the Kozhikode Link Road area, Kozhikode Beach, and Beach Hospital.