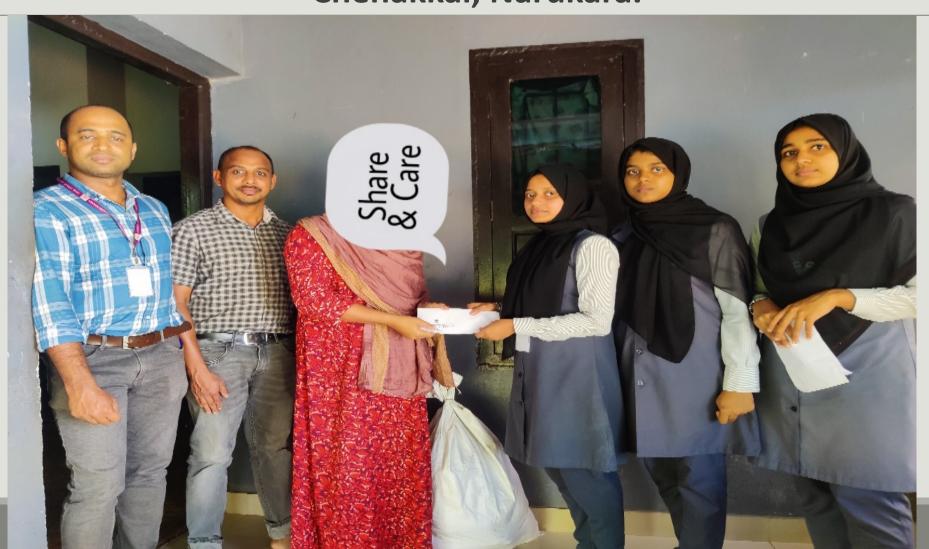

On 21-11 – 2022, Department of Mathematics handed over an amount of 8000 rupees and grocery items for one month (worth 2840 rupees) to a homemaker named Noushida who is living at Chenakkal, Narukara.