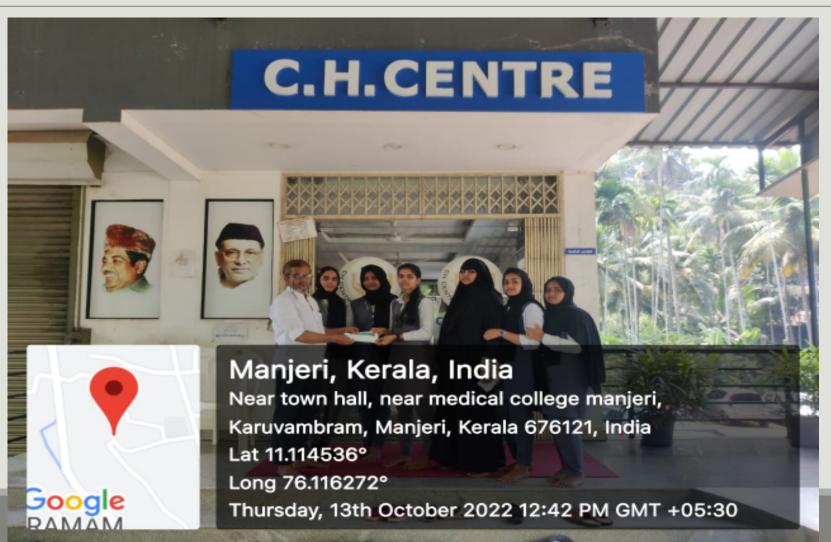

### To bear the expense of two patients undergoing Dialysis treatment at Manjeri CH Centre every month (2500 rupees).

Handed over an amount of Rs 8000 to Karala Blind School, Vallikkapata that can cover the cost of a day's food at school.

### Department of Commerce (Co-op) handed over an amount of 2500 rupees to the Secretary of Manjeri CH Centre

10,000 rupees and grocery items for one month (worth 2860 rupees) to our Abdukakka (Bus Driver), who is resting at home following an eye operation.

### Departments of Mathematics & PG Department of Chemistry handed over an amount of 2500 rupees each to the Secretary of Manjeri CH Center

Kozhikode to distribute a day's food to the street people today (Tuesday 17th January 2023). Around 200 people were fed by college students in the Kozhikode Link Road area, Kozhikode Beach, and Beach Hospital.

### On 20 th January 2023, the department of Commerce (CA) handed over their share and care contribution (rs2500) to the CH Center, Manjeri.

of 8000 rupees and grocery items for one month (worth 3180 rupees) to Maimoona who is living at Narukara.