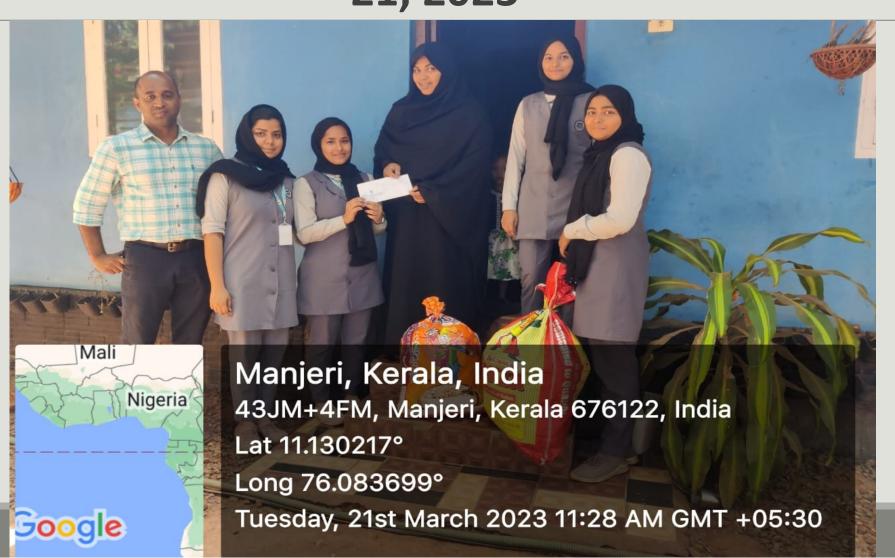

donated 8000 and a month's worth of Grocery items to a widow named Fathima Zuhra on march 21, 2023