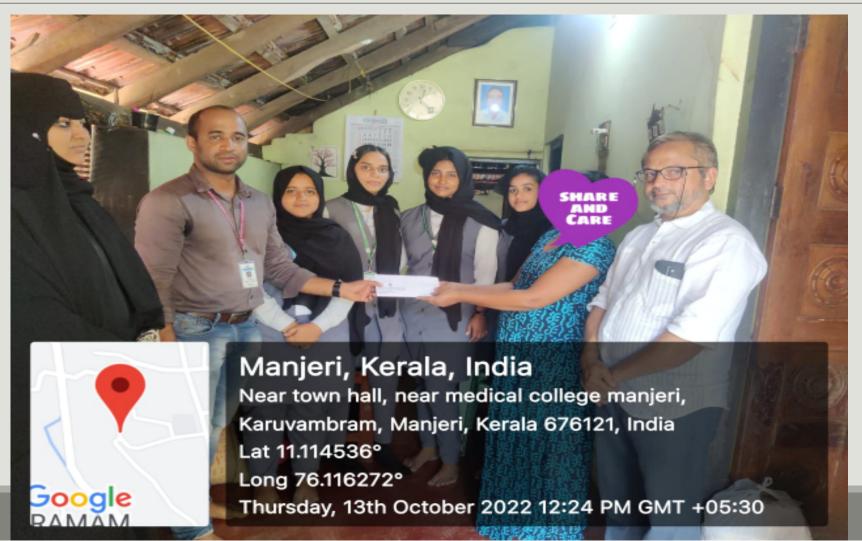

## amount of 10,000 rupees and grocery items for one month (2875 rupees) to the family of a student of our College who is residing in Manjeri.

### To bear the expense of two patients undergoing Dialysis treatment at Manjeri CH Centre every month (2500 rupees).

Handed over an amount of Rs 8000 to Karala Blind School, Vallikkapata that can cover the cost of a day's food at school.