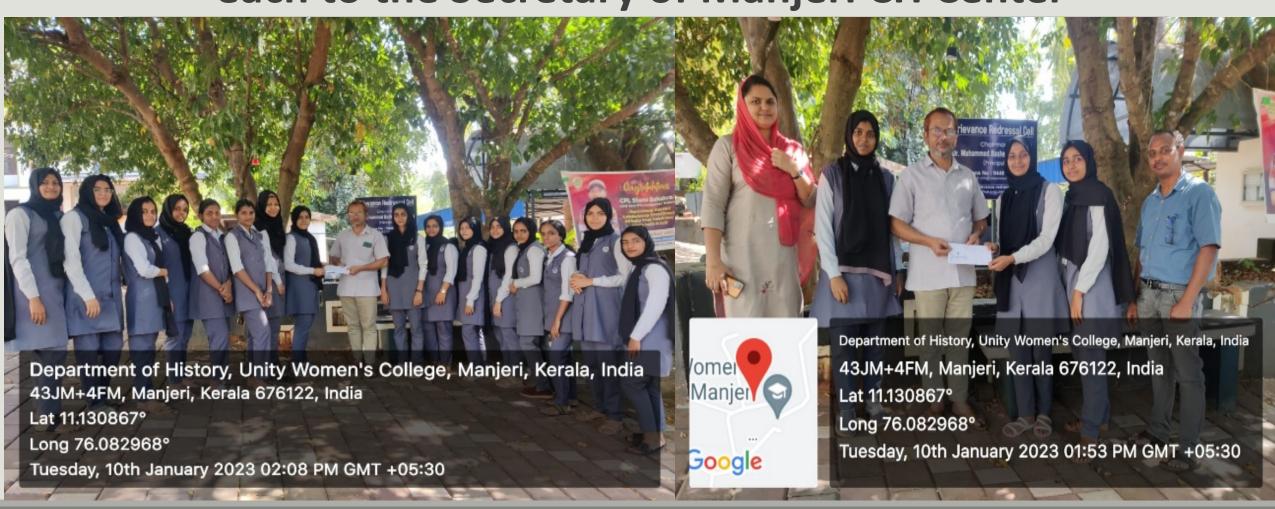

### Departments of Mathematics & PG Department of Chemistry handed over an amount of 2500 rupees each to the Secretary of Manjeri CH Center

Kozhikode to distribute a day's food to the street people today (Tuesday 17th January 2023). Around 200 people were fed by college students in the Kozhikode Link Road area, Kozhikode Beach, and Beach Hospital.