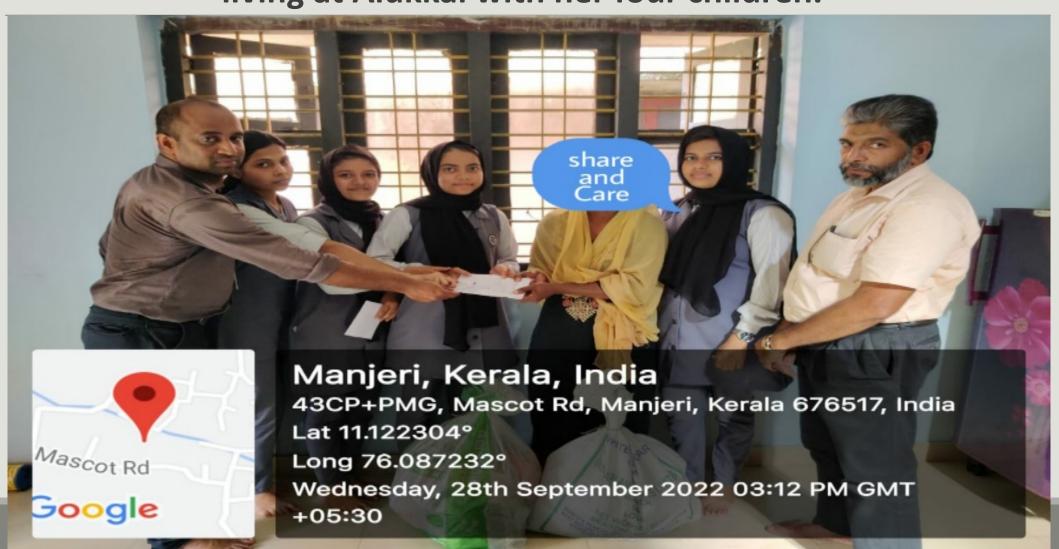

On 28-09 – 2022, 10,000 rupees and grocery items for one month (3100 rupees) are given to a homemaker named Hafsath who is living at Alukkal with her four children.