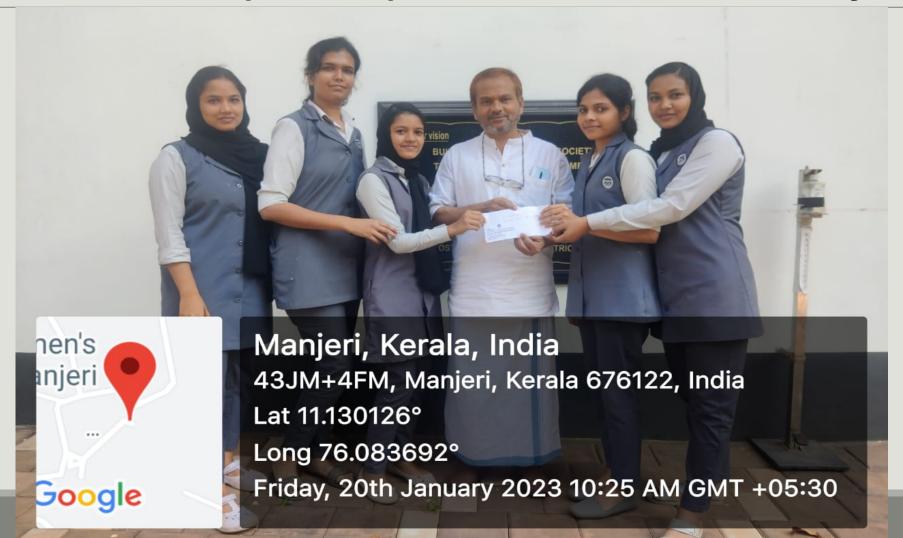

### On 20 th January 2023, the department of Commerce (CA) handed over their share and care contribution (rs2500) to the CH Center, Manjeri.

of 8000 rupees and grocery items for one month (worth 3180 rupees) to Maimoona who is living at Narukara.