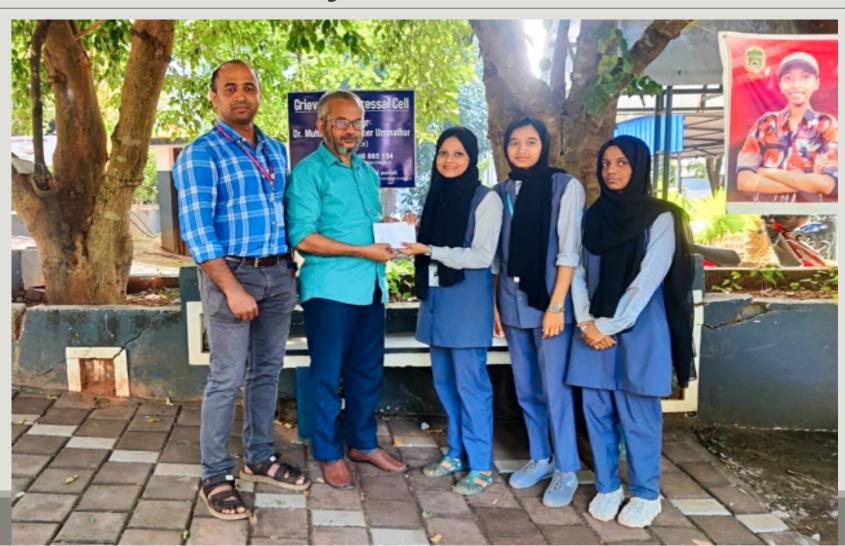

### Department of Commerce (Co-op) handed over an amount of 2500 rupees to the Secretary of Manjeri CH Centre

10,000 rupees and grocery items for one month (worth 2860 rupees) to our Abdukakka (Bus Driver), who is resting at home following an eye operation.